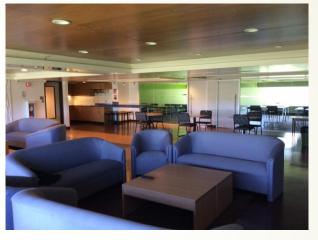

Single Student Traditional Dorms

- Reserved for New University
  Students coming directly from
  High School
- Uhall dorms include Hallway style and Suite style rooms.
- Hallway style rooms will share hallway washrooms and kitchens
- Suites include a kitchenette with sink and cupboard space
- 7 Common Rooms including TV
   & Couches
- 5 Common Kitchens including microwave, stove top, small kitchen appliances
- Study spaces

Common Floor Spaces (D/E 1-3)

Common Floor Spaces (D4)

Airport Lounge & Laundry Facilities (D4)