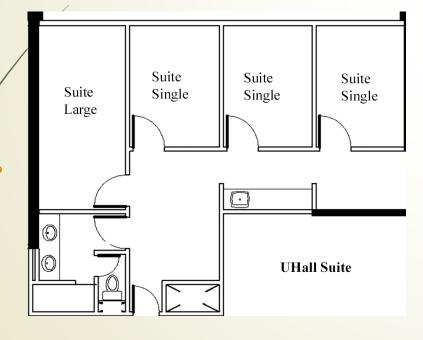

Single Student Traditional Dorms

- Reserved for New University
  Students coming directly from
  High School
- Uhall dorms include Hallway style and Suite style rooms.
- Hallway style rooms will share hallway washrooms and kitchens
- Suites include a kitchenette with sink and cupboard space
- 7 Common Rooms including TV
   & Couches
- 5 Common Kitchens including microwave, stove top, small kitchen appliances
- Study spaces

Hallway Double

Double Occupancy

Hallway Large Single

UHall Hallway Unit

Suite Single

Suite Large Single

Executive Suite Single

Executive Large Suite Single