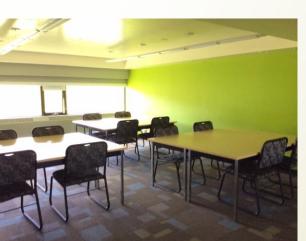

Single Student Traditional Dorms

- Reserved for New University
  Students coming directly from
  High School
- Uhall dorms include Hallway style and Suite style rooms.
- Hallway style rooms will share hallway washrooms and kitchens
- Suites include a kitchenette with sink and cupboard space
- 7 Common Rooms including TV
   & Couches
- 5 Common Kitchens including microwave, stove top, small kitchen appliances
- Study spaces

Common Floor Spaces (D/E 1-3)

Common Floor Spaces (D4)

Airport Lounge & Laundry Facilities (D4)