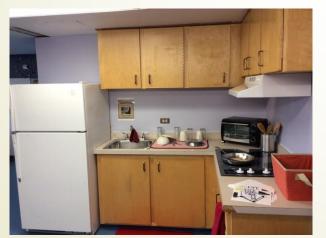

Single Student Traditional Dorms

- Reserved for New University
  Students coming directly from
  High School
- Uhall dorms include Hallway style and Suite style rooms.
- Hallway style rooms will share hallway washrooms and kitchens
- Suites include a kitchenette with sink and cupboard space
- 7 Common Rooms including TV
   & Couches
- 5 Common Kitchens including microwave, stove top, small kitchen appliances
- Study spaces