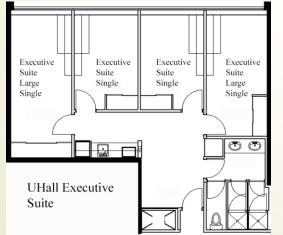

Hallway Double

Double Occupancy

Hallway Large Single

UHall Hallway Unit

Suite Single

Suite Large Single

Executive Suite Single

Executive Large Suite Single