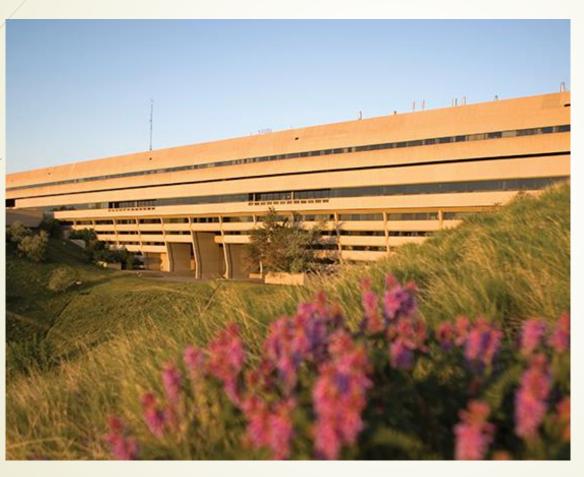

Single Student Traditional Dorms

- Reserved for New University
  Students coming directly from
  High School
- Uhall dorms include Hallway style and Suite style rooms.
- Hallway style rooms will share hallway washrooms and kitchens
- Suites include a kitchenette with sink and cupboard space
- 7 Common Rooms including TV
   & Couches
- 5 Common Kitchens including microwave, stove top, small kitchen appliances
- Study spaces