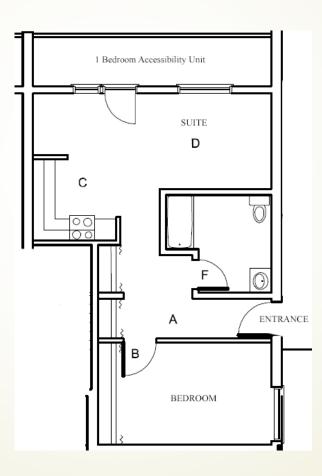

1 Bedroom Townhome\*

Double Bed

\*Accessibility Unit

2 Bedroom Townhome

Two Bedroom Large (Double Bed) | Two Bedroom Small (Single Bed)

3 Bedroom Townhome

Three Bedroom Large (Double Bed)

Kitchen & Livingroom Spaces