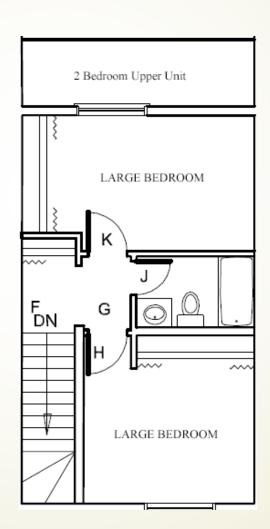

1 Bedroom Townhome\*

Double Bed

\*Accessibility Unit

2 Bedroom Townhome

Two Bedroom Large (Double Bed) | Two Bedroom Small (Single Bed)

3 Bedroom Townhome

Three Bedroom Large (Double Bed)

Kitchen & Livingroom Spaces

Bedroom Spaces

Large Room\* (Double Bed)

Small Room (Single Bed)