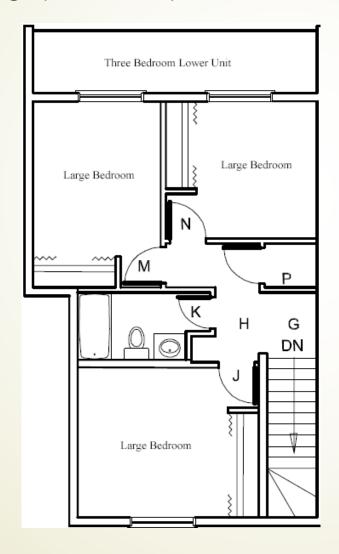

1 Bedroom Townhome\*

Double Bed

\*Accessibility Unit

2 Bedroom Townhome

Two Bedroom Large (Double Bed) | Two Bedroom Small (Single Bed)

3 Bedroom Townhome

Three Bedroom Large (Double Bed)

Kitchen & Livingroom Spaces