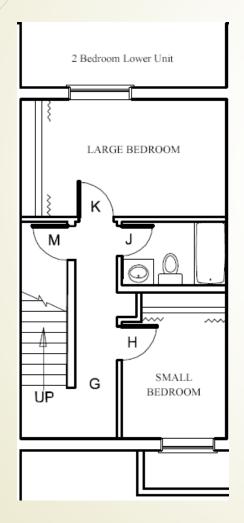

1 Bedroom Townhome\*

Double Bed

\*Accessibility Unit

2 Bedroom Townhome

Two Bedroom Large (Double Bed) | Two Bedroom Small (Single Bed)

3 Bedroom Townhome

Three Bedroom Large (Double Bed)

Kitchen & Livingroom Spaces

Bedroom Spaces

Large Room\* (Double Bed)

Small Room (Single Bed)