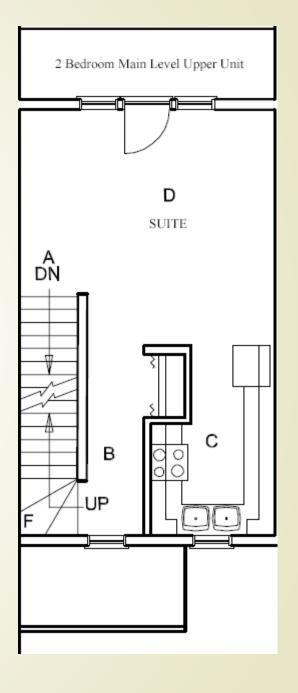

1 Bedroom Townhome\*

Double Bed

\*Accessibility Unit

2 Bedroom Townhome

Two Bedroom Large (Double Bed) | Two Bedroom Small (Single Bed)

3 Bedroom Townhome

Three Bedroom Large (Double Bed)

Kitchen & Livingroom Spaces