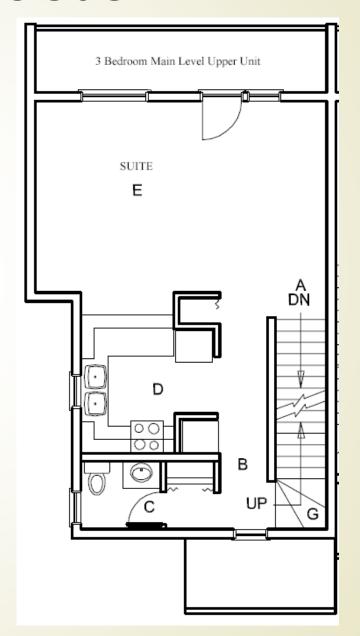

1 Bedroom Townhome\*

Double Bed

\*Accessibility Unit

2 Bedroom Townhome

Two Bedroom Large (Double Bed) | Two Bedroom Small (Single Bed)

3 Bedroom Townhome

Three Bedroom Large (Double Bed)

Kitchen & Livingroom Spaces