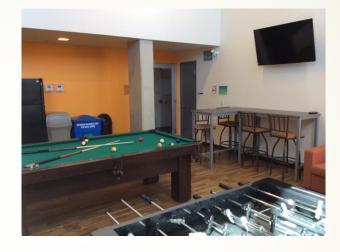

Single Student Apartments

- Reserved for Continuing | Transfer | Mature Students
- Mount Blakiston
   House apartments include
   Studio, 2 and 4 bedroom
   configurations
- Accessibility Unit Available on main floor
- Four bedroom suite design with two full washrooms in each suite
- Building House Lounge
- Games room
- Small study spaces on each floor
- Exercise room
- Project Room

Common Spaces

Laundry Room | Located 1st floor East wing

Common Spaces

Exercise Room | Located 1st floor East wing

Common Spaces

Floor Common Room | One on each floor

Common Spaces

Viewing Gallery (2<sup>nd</sup> Floor) | House Lounge (1<sup>st</sup> Floor)