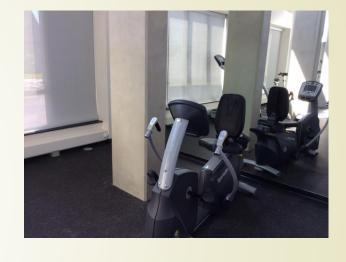

Common Spaces

Laundry Room | Located 1st floor East wing

Common Spaces

Exercise Room | Located 1st floor East wing

Common Spaces

Floor Common Room | One on each floor

Common Spaces

Viewing Gallery (2<sup>nd</sup> Floor) | House Lounge (1<sup>st</sup> Floor)