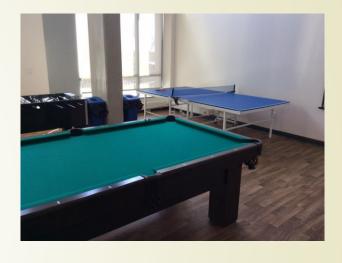

Single Student Apartments

- Reserved for Continuing | Transfer | Mature Students
- Mount Blakiston
   House apartments include
   Studio, 2 and 4 bedroom
   configurations
- Accessibility Unit Available on main floor
- Four bedroom suite design with two full washrooms in each suite
- Building House Lounge
- Games room
- Small study spaces on each floor
- Exercise room
- Project Room

Common Spaces

Laundry Room | Located 1st floor East wing

Common Spaces

Exercise Room | Located 1st floor East wing

Common Spaces

Floor Common Room | One on each floor

Common Spaces

Viewing Gallery (2<sup>nd</sup> Floor) | House Lounge (1<sup>st</sup> Floor)