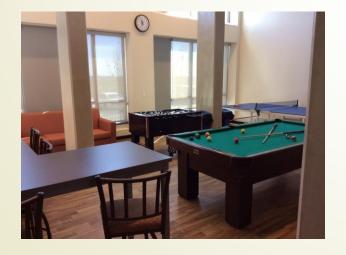

Single Student Apartments

- Reserved for Continuing | Transfer | Mature Students
- Mount Blakiston
   House apartments include
   Studio, 2 and 4 bedroom
   configurations
- Accessibility Unit Available on main floor
- Four bedroom suite design with two full washrooms in each suite
- Building House Lounge
- Games room
- Small study spaces on each floor
- Exercise room
- Project Room

Common Spaces

Laundry Room | Located 1st floor East wing

Common Spaces

Exercise Room | Located 1st floor East wing

Common Spaces

Floor Common Room | One on each floor

Common Spaces

Viewing Gallery (2<sup>nd</sup> Floor) | House Lounge (1<sup>st</sup> Floor)