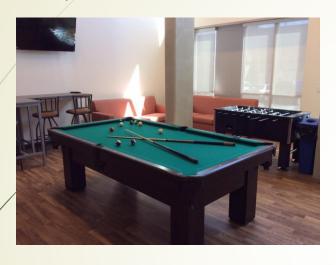

Single Student Apartments

- Reserved for Continuing | Transfer | Mature Students
- Mount Blakiston
   House apartments include
   Studio, 2 and 4 bedroom
   configurations
- Accessibility Unit Available on main floor
- Four bedroom suite design with two full washrooms in each suite
- Building House Lounge
- Games room
- Small study spaces on each floor
- Exercise room
- Project Room

Common Spaces

The Peak | Located 1st floor East wing | Licensed Social Space