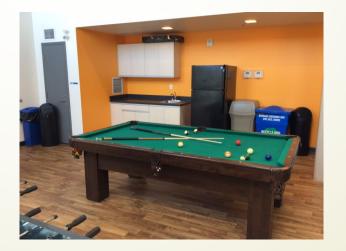

Single Student Apartments

- Reserved for Continuing | Transfer | Mature Students
- Mount Blakiston
   House apartments include
   Studio, 2 and 4 bedroom
   configurations
- Accessibility Unit Available on main floor
- Four bedroom suite design with two full washrooms in each suite
- Building House Lounge
- Games room
- Small study spaces on each floor
- Exercise room
- Project Room

Common Spaces

Laundry Room | Located 1st floor East wing

Common Spaces

Exercise Room | Located 1st floor East wing

Common Spaces

Floor Common Room | One on each floor

Common Spaces

Viewing Gallery (2<sup>nd</sup> Floor) | House Lounge (1<sup>st</sup> Floor)