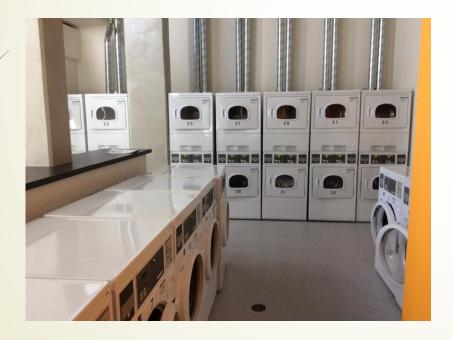

Common Spaces

Laundry Room | Located 1st floor East wing

Common Spaces

Exercise Room | Located 1st floor East wing

Common Spaces

Floor Common Room | One on each floor

Common Spaces

Viewing Gallery (2<sup>nd</sup> Floor) | House Lounge (1<sup>st</sup> Floor)