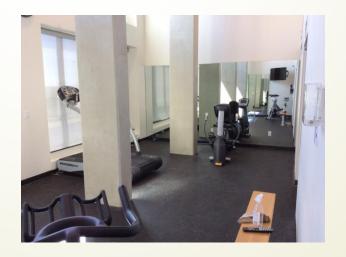

Common Spaces

Laundry Room | Located 1st floor East wing

Common Spaces

Exercise Room | Located 1st floor East wing

Common Spaces

Floor Common Room | One on each floor

Common Spaces

Viewing Gallery (2<sup>nd</sup> Floor) | House Lounge (1<sup>st</sup> Floor)