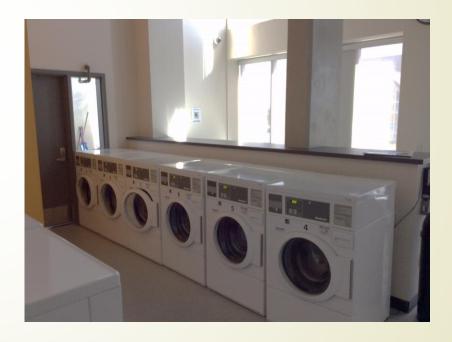

Common Spaces

Laundry Room | Located 1st floor East wing

Common Spaces

Exercise Room | Located 1st floor East wing

Common Spaces

Floor Common Room | One on each floor

Common Spaces

Viewing Gallery (2<sup>nd</sup> Floor) | House Lounge (1<sup>st</sup> Floor)