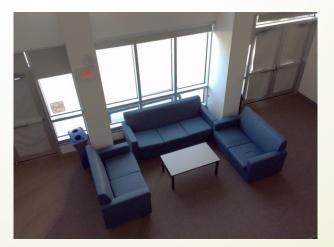

Common Spaces

Laundry Room | Located 1st floor East wing

Common Spaces

Exercise Room | Located 1st floor East wing

Common Spaces

Floor Common Room | One on each floor

Common Spaces

Viewing Gallery (2<sup>nd</sup> Floor) | House Lounge (1<sup>st</sup> Floor)