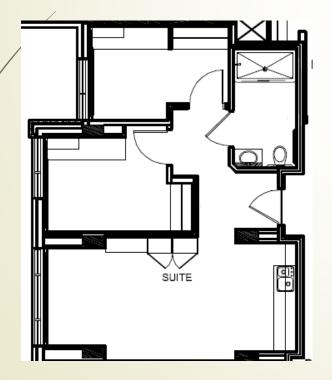

Studio Executive Apartment

Double Beds

Single Occupancy | Bachelor Suite Style

4 bedroom Apartment

Double Beds | 2 Washrooms per unit

2 bedroom Apartment\*

Double Beds

\*Accessibility Unit Available