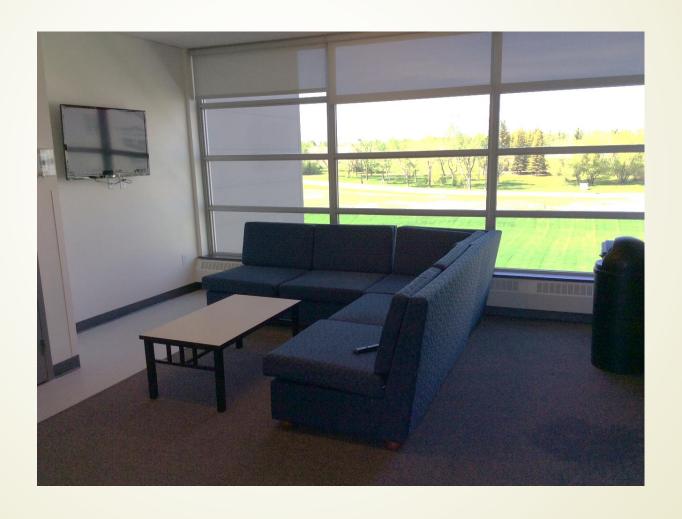

Common Spaces

Laundry Room | Located 1st floor East wing

Common Spaces

Exercise Room | Located 1st floor East wing

Common Spaces

Floor Common Room | One on each floor

Common Spaces

Viewing Gallery (2<sup>nd</sup> Floor) | House Lounge (1<sup>st</sup> Floor)