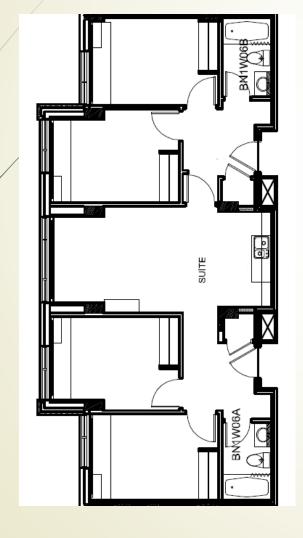

Studio Executive Apartment

Double Beds

Single Occupancy | Bachelor Suite Style

4 bedroom Apartment

Double Beds | 2 Washrooms per unit

2 bedroom Apartment\*

Double Beds

\*Accessibility Unit Available