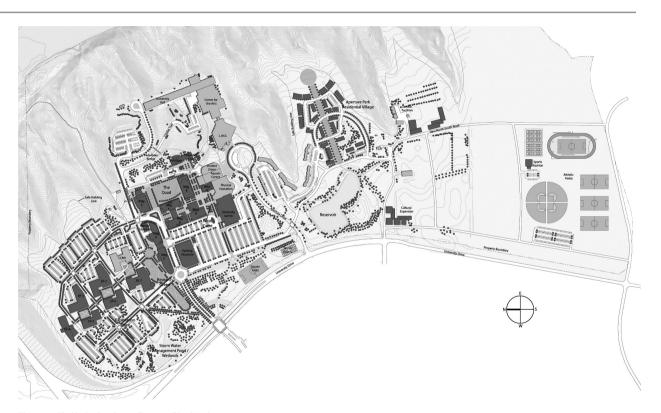

### University of Lethbridge Main Campus

4401 University Drive Lethbridge, Alberta Canada T1K 3M4

University of Lethbridge Core Campus Expansion Plan (2001) Brook McIlroy Planning + Urban Design