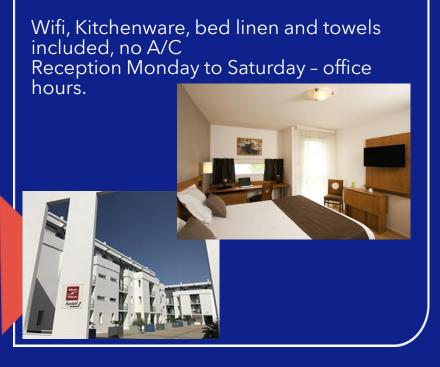

Bed linen and towels included

Kitchenware provided
Fridge and hotplates and microwave oven,
no A/C

2/3

**LES ESTUDINES** Price: 1500 €

One *individual* bedroom <u>with sofa-bed</u>, a small kitchen, an individual bathroom and toilets.

No A/C

Wifi, Kitchenware, bed linen and towels included

Reception Monday to Saturday - office hours.

3/3