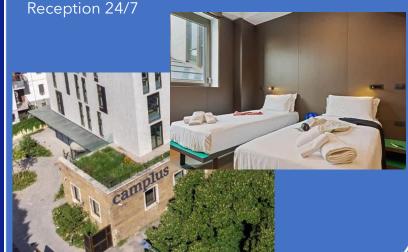

#### Camplus Guest Firenze | Dormire a Firenze

Price : 525 €

One shared bedroom with 2 single beds, with private bathroom and toilets

No kitchen

A/C, Wifi, bed linen and towels included Luggage storage, television