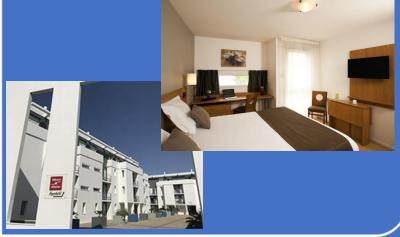

#### **CROUS Student Residence**

Price: 600 €

Including mandatory cleaning fees: 100€

(included)

One *individual* studio with bathroom and toilets.

Internet connection via ethernet cable (adaptor required for Apple devices)

Bed linen and towels included

Kitchenware provided
Fridge and hotplates and microwave oven,
no A/C

2/3

**LES ESTUDINES** Price: 1500 €

One *individual* bedroom <u>with sofa-bed</u>, a small kitchen, an individual bathroom and toilets.