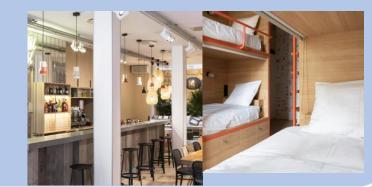

#### **CENTRAL HOSTEL**

Price per person: 1550 €

**Shared dormitory**, with single beds

Shared bathroom and toilets.

Wifi, bed linen included Co-working area, A/C

Reception Monday to Saturday - office hours. <u>Breakfast included</u>

#### CENTRAL HOSTEL

**Shared dormitory**, with single beds

Shared bathroom and toilets.

Wifi, bed linen included Co-working area, A/C

Reception Monday to Saturday - office hours. <u>Breakfast included</u>