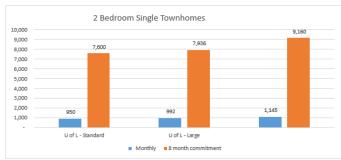

|

\*Weighted average including rent, carbon levy, municipal tex levy and estimated miscellaneous fees revenue

Housing Services Oct-22

#### 3. Rental Comparisons with Market to University of Lethbridge







Note 1: To determine cost, the following costs and other considerations were included: rent, security deposit, application fee, utilities, cable, furnished, appliances, bussing required, 24 hour safety, pets, required lease/term. Negative values account for amenities offered in private market listings that are not included in U of L offerings.

| Values used: | sed: WashanDiyar\$35 |    | Fumishings and Linen | \$50 | 24 Hour Security | <b>\$</b> 20 | Sewage and Garbage | \$15  | Dishwasher       | -\$22 |
|--------------|----------------------|----|----------------------|------|------------------|--------------|--------------------|-------|------------------|-------|
|              | Cable or Satellite   | ¢0 | Bussing/Gas Required | \$27 | Water and Heat   | \$115        | Electricity