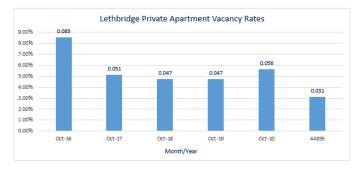

umishings and Linen | \$50 | 24 Hour Security | <b>\$</b> 20 | Sewage and Garbage | \$15  | Dishwasher       | -\$22 |
|--------------|----------------------|----|----------------------|------|------------------|--------------|--------------------|-------|------------------|-------|
|              | Cable or Satellite   | ¢0 | Bussing/Gas Required | \$27 | Water and Heat   | \$115        | Electricity        | \$100 | Air Conditioning | -\$25 |

Note 2: 8 & 12 month commitment costs includes one time costs such as damage deposit, application fee, etc. Note 3: All U of L Rates listed are proposed, all market rates are current. Therefore proposed UofL rates are being compared to a rate cycle approximately 11 months retrospectively Note: 4 Lethbridge Vacancy Rates are near a three year low.



Source: Canadian Mortgage and Housing Corporation 2022

#### 4. Advantages of Living in University of Lethbridge Residence

#### ADVANTAGES OF LIVING IN U OF L RESIDENCE

| 1) | U of L residence offers a convenience factor which cannot be compared to any other property:                                                         |
|----|------------------------------------------------------------------------------------------------------------------------------------------------------|
|    | Access to on-campus food services                                                                                                                    |
|    | Access to 24 hour computer labs and study spaces