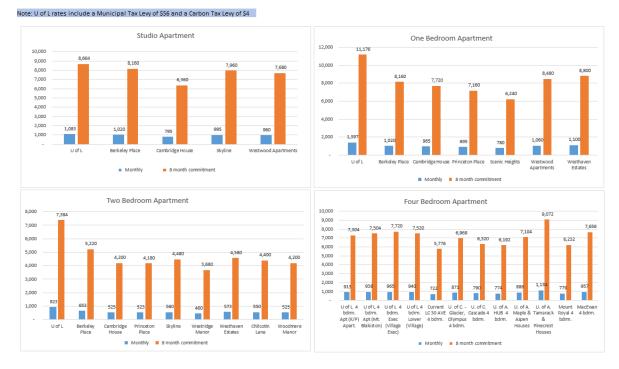

|

\*Weighted average including rent, carbon levy, municipal tex levy and estimated miscellaneous fees revenue

Housing Services Oct-22

#### 3. Rental Comparisons with Market to University of Lethbridge







Note 1: To determine cost, the following costs and other considerations were included: rent, security deposit, application fee, utilities, cable, furnished, appliances, bussing required, 24 hour safety, pets, required lease/term. Negative values account for amenities offered in private market listings that are not included in U of L offerings.

| Values used: | sed: WashanDiyar\$35 |    | Fumishings and Linen | \$50 | 24 Hour Security | <b>\$</b> 20 | Sewage and Garbage | \$15  | Dishwasher       | -\$22 |
|--------------|----------------------|----|----------------------|------|------------------|--------------|--------------------|-------|------------------|-------|
|              | Cable or Satellite   | ¢0 | Bussing/Gas Required | \$27 | Water and Heat   | \$115        | Electric