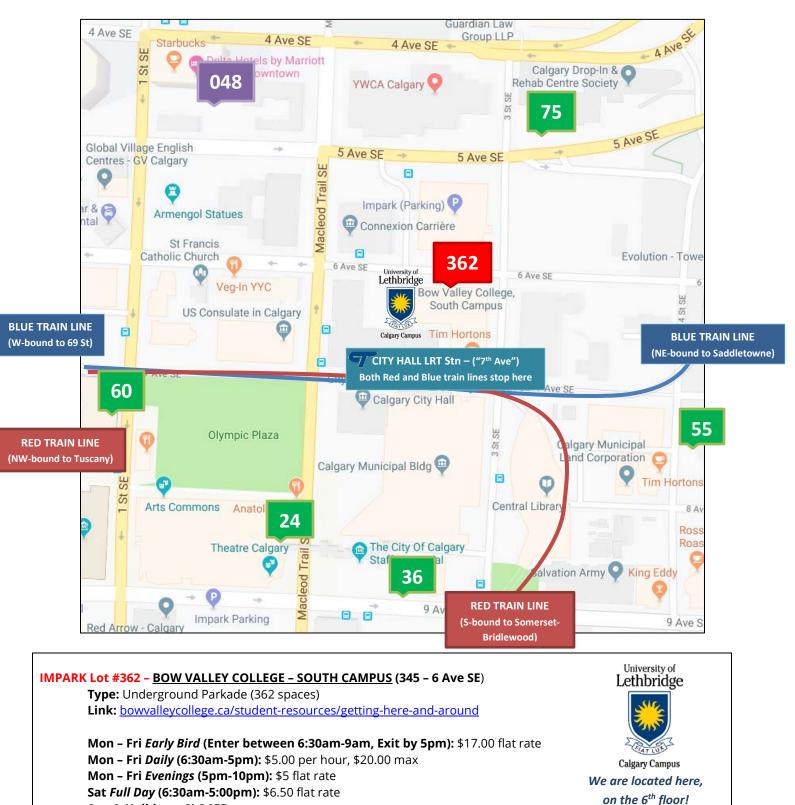

University of Lethbridge



Sun & Holidays: CLOSED

## **PARKING NEARBY**

Displayed below are some of the most commonly used surface lots and underground parkades that are located within a 2-3 block radius from Bow Valley College.



|        | nt #75 – " <u>CECIL" LOT</u> (401 – 4 <sup>th</sup> Ave SE)