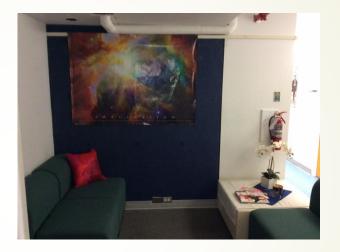

Single Student Traditional Dorms

- Reserved for New University
  Students coming directly from
  High School
- Uhall dorms include Hallway style and Suite style rooms.
- Hallway style rooms will share hallway washrooms and kitchens
- Suites include a kitchenette with sink and cupboard space
- 7 Common Rooms including TV
   & Couches
- 5 Common Kitchens including microwave, stove top, small kitchen appliances
- Study spaces

Common Floor Spaces (D/E 1-3)

Common Floor Spaces (D4)

Airport Lounge & Laundry Facilities (D4)