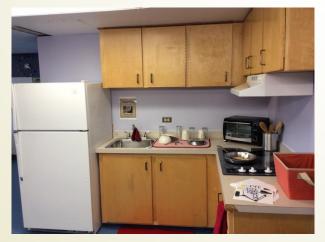

Single Student Traditional Dorms

- Reserved for New University
  Students coming directly from
  High School
- Uhall dorms include Hallway style and Suite style rooms.
- Hallway style rooms will share hallway washrooms and kitchens
- Suites include a kitchenette with sink and cupboard space
- 7 Common Rooms including TV
   & Couches
- 5 Common Kitchens including microwave, stove top, small kitchen appliances
- Study spaces