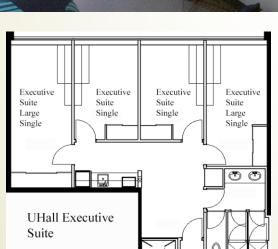

Single Student Traditional Dorms

- Reserved for New University
  Students coming directly from
  High School
- Uhall dorms include Hallway style and Suite style rooms.
- Hallway style rooms will share hallway washrooms and kitchens
- Suites include a kitchenette with sink and cupboard space
- 7 Common Rooms including TV
   & Couches
- 5 Common Kitchens including microwave, stove top, small kitchen appliances
- Study spaces

Hallway Double

Double Occupancy

Hallway Large Single

UHall Hallway Unit

Suite Single

Suite Large Single

Exec Suite Single

Exec Suite Large Single