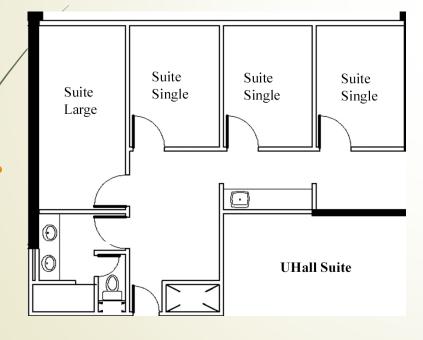

Single Student Traditional Dorms

- Reserved for New University
  Students coming directly from
  High School
- Uhall dorms include Hallway style and Suite style rooms.
- Hallway style rooms will share hallway washrooms and kitchens
- Suites include a kitchenette with sink and cupboard space
- 7 Common Rooms including TV
   & Couches
- 5 Common Kitchens including microwave, stove top, small kitchen appliances
- Study spaces

Hallway Double

Double Occupancy

Hallway Large Single

UHall Hallway Unit

Suite Single

Suite Large Single

Exec Suite Single

Exec Suite Large Single