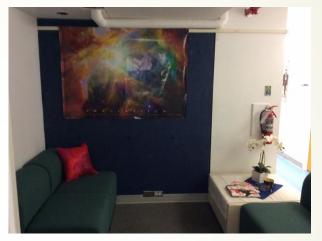

Single Student Traditional Dorms

- Reserved for New University
  Students coming directly from
  High School
- Uhall dorms include Hallway style and Suite style rooms.
- Hallway style rooms will share hallway washrooms and kitchens
- Suites include a kitchenette with sink and cupboard space
- 7 Common Rooms including TV
   & Couches
- 5 Common Kitchens including microwave, stove top, small kitchen appliances
- Study spaces

Common Floor Spaces (D/E 1-3)

Common Floor Spaces (D4)

Airport Lounge & Laundry Facilities (D4)