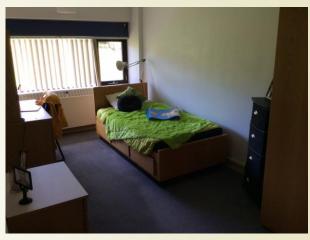

Single Student Traditional Dorms

- Reserved for New University
  Students coming directly from
  High School
- Uhall dorms include Hallway style and Suite style rooms.
- Hallway style rooms will share hallway washrooms and kitchens
- Suites include a kitchenette with sink and cupboard space
- 7 Common Rooms including TV
   & Couches
- 5 Common Kitchens including microwave, stove top, small kitchen appliances
- Study spaces

Hallway Double

Double Occupancy

Hallway Large Single

UHall Hallway Unit

Suite Single

Suite Large Single

Exec Suite Single

Exec Suite Large Single