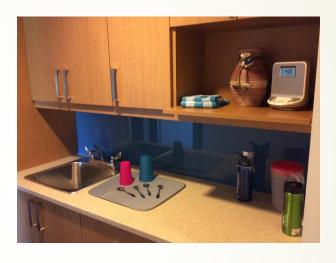

Single Student Traditional Dorms

- Reserved for New University
  Students coming directly from
  High School
- Uhall dorms include Hallway style and Suite style rooms.
- Hallway style rooms will share hallway washrooms and kitchens
- Suites include a kitchenette with sink and cupboard space
- 7 Common Rooms including TV
   & Couches
- 5 Common Kitchens including microwave, stove top, small kitchen appliances
- Study spaces