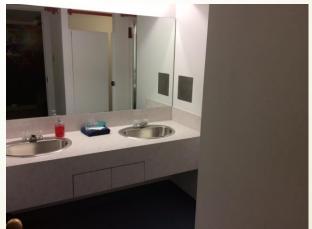

Single Student Traditional Dorms

- Reserved for New University
  Students coming directly from
  High School
- Uhall dorms include Hallway style and Suite style rooms.
- Hallway style rooms will share hallway washrooms and kitchens
- Suites include a kitchenette with sink and cupboard space
- 7 Common Rooms including TV
   & Couches
- 5 Common Kitchens including microwave, stove top, small kitchen appliances
- Study spaces