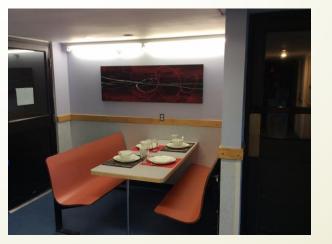

Single Student Traditional Dorms

- Reserved for New University
  Students coming directly from
  High School
- Uhall dorms include Hallway style and Suite style rooms.
- Hallway style rooms will share hallway washrooms and kitchens
- Suites include a kitchenette with sink and cupboard space
- 7 Common Rooms including TV
   & Couches
- 5 Common Kitchens including microwave, stove top, small kitchen appliances
- Study spaces