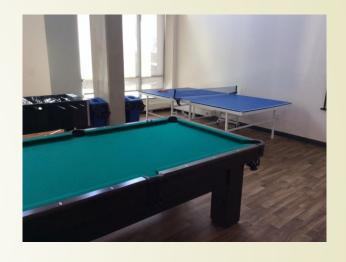

Single Student Apartments

- Reserved for Continuing |
   Transfer | Mature Students
- Mount Blakiston
   House apartments include
   Studio, 2 and 4 bedroom
   configurations
- Accessibility Unit Available on main floor
- Four bedroom suite design with two full washrooms in each suite
- Building House Lounge
- Games room
- Small study spaces on each floor
- Exercise room
- Project Room