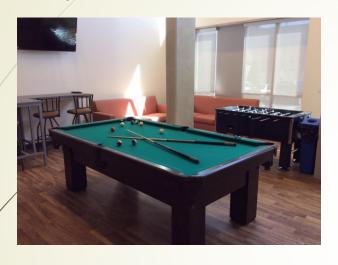

Single Student Apartments

- Reserved for Continuing |
   Transfer | Mature Students
- Mount Blakiston
   House apartments include
   Studio, 2 and 4 bedroom
   configurations
- Accessibility Unit Available on main floor
- Four bedroom suite design with two full washrooms in each suite
- Building House Lounge
- Games room
- Small study spaces on each floor
- Exercise room
- Project Room