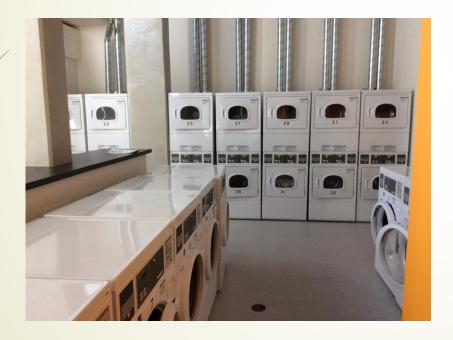

Laundry Room | Located 1st floor East wing

Common Spaces

Exercise Room | Located 1st floor East wing

Common Spaces

Floor Common Room | One on each floor

Common Spaces

Viewing Gallery (2<sup>nd</sup> Floor) | House Lounge (1<sup>st</sup> Floor)