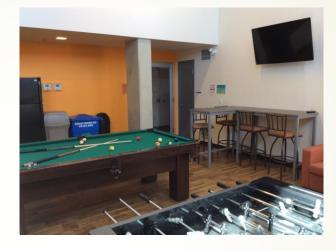

Single Student Apartments

- Reserved for Continuing |
   Transfer | Mature Students
- Mount Blakiston
   House apartments include
   Studio, 2 and 4 bedroom
   configurations
- Accessibility Unit Available on main floor
- Four bedroom suite design with two full washrooms in each suite
- Building House Lounge
- Games room
- Small study spaces on each floor
- Exercise room
- Project Room