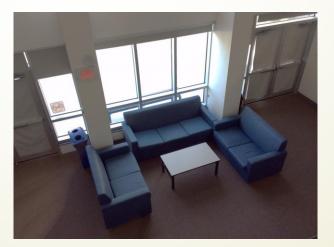

Laundry Room | Located 1st floor East wing

Common Spaces

Exercise Room | Located 1st floor East wing

Common Spaces

Floor Common Room | One on each floor

Common Spaces

Viewing Gallery (2<sup>nd</sup> Floor) | House Lounge (1<sup>st</sup> Floor)