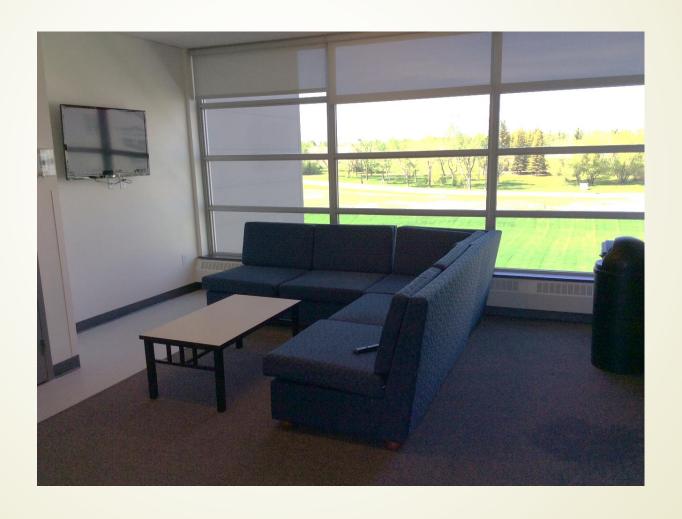

Laundry Room | Located 1st floor East wing

Common Spaces

Exercise Room | Located 1st floor East wing

Common Spaces

Floor Common Room | One on each floor

Common Spaces

Viewing Gallery (2<sup>nd</sup> Floor) | House Lounge (1<sup>st</sup> Floor)