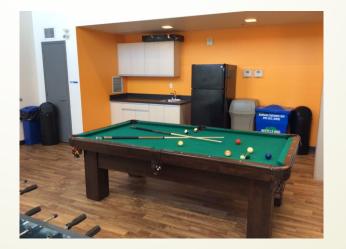

Single Student Apartments

- Reserved for Continuing |
   Transfer | Mature Students
- Mount Blakiston
   House apartments include
   Studio, 2 and 4 bedroom
   configurations
- Accessibility Unit Available on main floor
- Four bedroom suite design with two full washrooms in each suite
- Building House Lounge
- Games room
- Small study spaces on each floor
- Exercise room
- Project Room