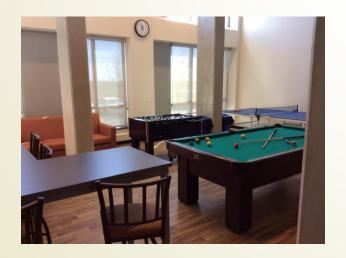

Single Student Apartments

- Reserved for Continuing |
   Transfer | Mature Students
- Mount Blakiston
   House apartments include
   Studio, 2 and 4 bedroom
   configurations
- Accessibility Unit Available on main floor
- Four bedroom suite design with two full washrooms in each suite
- Building House Lounge
- Games room
- Small study spaces on each floor
- Exercise room
- Project Room