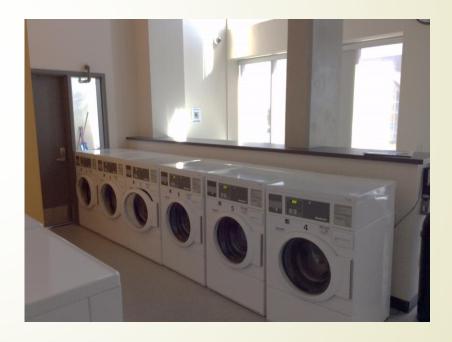

Laundry Room | Located 1st floor East wing

Common Spaces

Exercise Room | Located 1st floor East wing

Common Spaces

Floor Common Room | One on each floor

Common Spaces

Viewing Gallery (2<sup>nd</sup> Floor) | House Lounge (1<sup>st</sup> Floor)