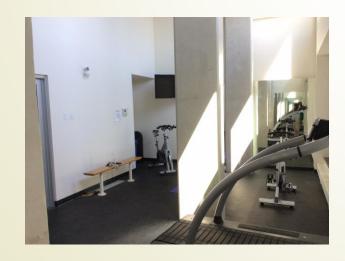

Laundry Room | Located 1st floor East wing

Common Spaces

Exercise Room | Located 1st floor East wing

Common Spaces

Floor Common Room | One on each floor

Common Spaces

Viewing Gallery (2<sup>nd</sup> Floor) | House Lounge (1<sup>st</sup> Floor)