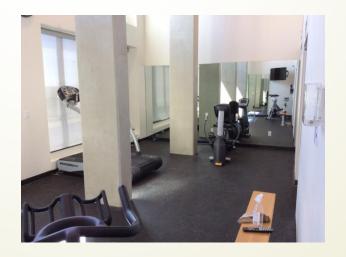

Laundry Room | Located 1st floor East wing

Common Spaces

Exercise Room | Located 1st floor East wing

Common Spaces

Floor Common Room | One on each floor

Common Spaces

Viewing Gallery (2<sup>nd</sup> Floor) | House Lounge (1<sup>st</sup> Floor)