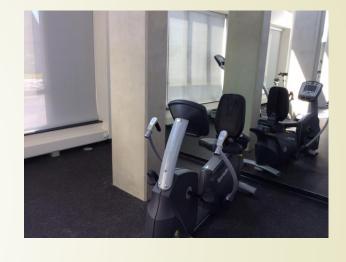

Laundry Room | Located 1st floor East wing

Common Spaces

Exercise Room | Located 1st floor East wing

Common Spaces

Floor Common Room | One on each floor

Common Spaces

Viewing Gallery (2<sup>nd</sup> Floor) | House Lounge (1<sup>st</sup> Floor)