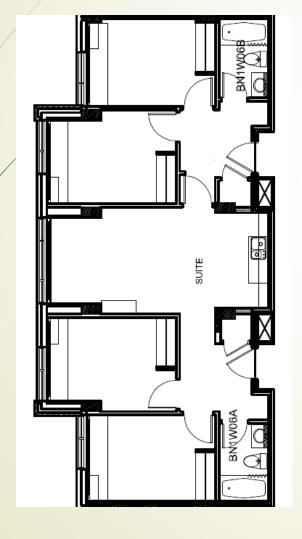

Single Student Apartments

- Reserved for Continuing |
   Transfer | Mature Students
- Mount Blakiston
   House apartments include
   Studio, 2 and 4 bedroom
   configurations
- Accessibility Unit Available on main floor
- Four bedroom suite design with two full washrooms in each suite
- Building House Lounge
- Games room
- Small study spaces on each floor
- Exercise room
- Project Room

Studio Apartment BH

Double Beds
Single Occupancy | Bachelor Suite Style

4 Bedroom Apartment BH

Double Beds | 2 Washrooms per unit

2 Bedroom Apartment BH\*

Double Beds

\*Accessibility Unit Available

Common Spaces