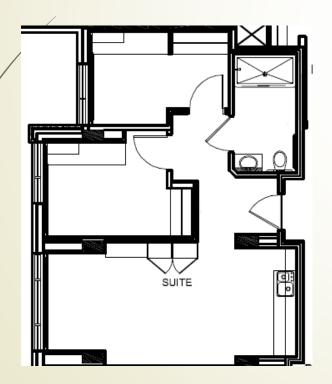

Studio Apartment BH

Double Beds
Single Occupancy | Bachelor Suite Style

4 Bedroom Apartment BH

Double Beds | 2 Washrooms per unit

2 Bedroom Apartment BH\*

Double Beds

\*Accessibility Unit Available

Common Spaces