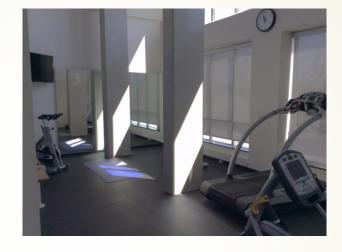

Laundry Room | Located 1st floor East wing

Common Spaces

Exercise Room | Located 1st floor East wing

Common Spaces

Floor Common Room | One on each floor

Common Spaces

Viewing Gallery (2<sup>nd</sup> Floor) | House Lounge (1<sup>st</sup> Floor)