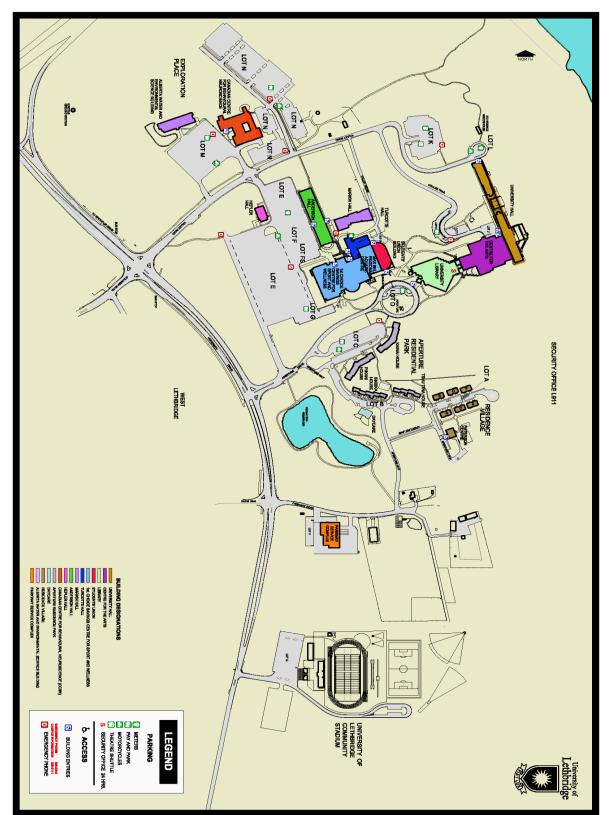

## 4.1 Parking Rates

Parking Services is a full cost recovery operation. The revenue generated through parking fees is used to accommodate projected capital costs for repairs, maintain roadways, parking lots and pathways, Safewalk operations, operating costs including utilities, a portion of security services, and to fund proposed additions to campus parking facilities. The average proposed increase to annual permit prices for 2016-17 in student commuter and resident parking areas is 6%. Proposed increases for 2016-17 for high demand and preferred lots will also be increased by about 6% with the exception of Lot F which will increase by 23% to bring it in line with rates charged in neighbouring parking areas. Attached is a map of the various parking areas on campus. Please see Appendix E – 3 for supporting documentation.