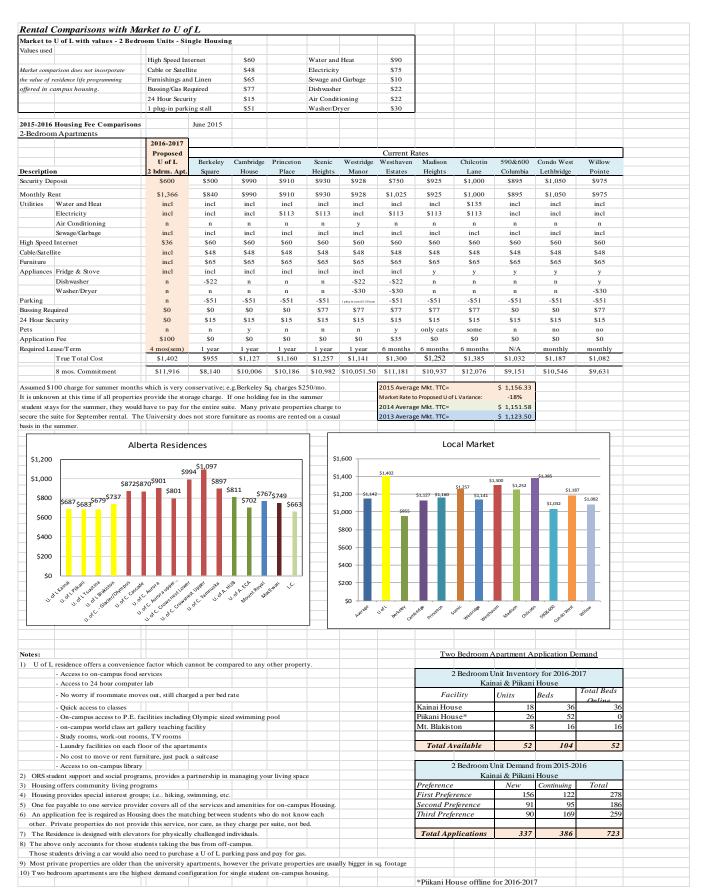

#### 10.2 Housing Services Rental Rates

The Board of Governors' policy on rental rates and fees approved in February 1990 requires that revenues should be sufficient to cover all normal operating costs including salaries, maintenance, equipment and furnishings replacement, building and renovation reserves and mortgage costs. There is a proposed increase of between 2% and 6% for all units in 2016-17. Appendix B indicates the current charges as well as the anticipated increases.

#### **Recommendation 26:**

That the proposed adjustments to rental rates for the 2016-17 year as indicated in Appendix B be approved effective May 1, 2016 and the rate adjustments for 2017-18 to 2018-19 be approved in principle.