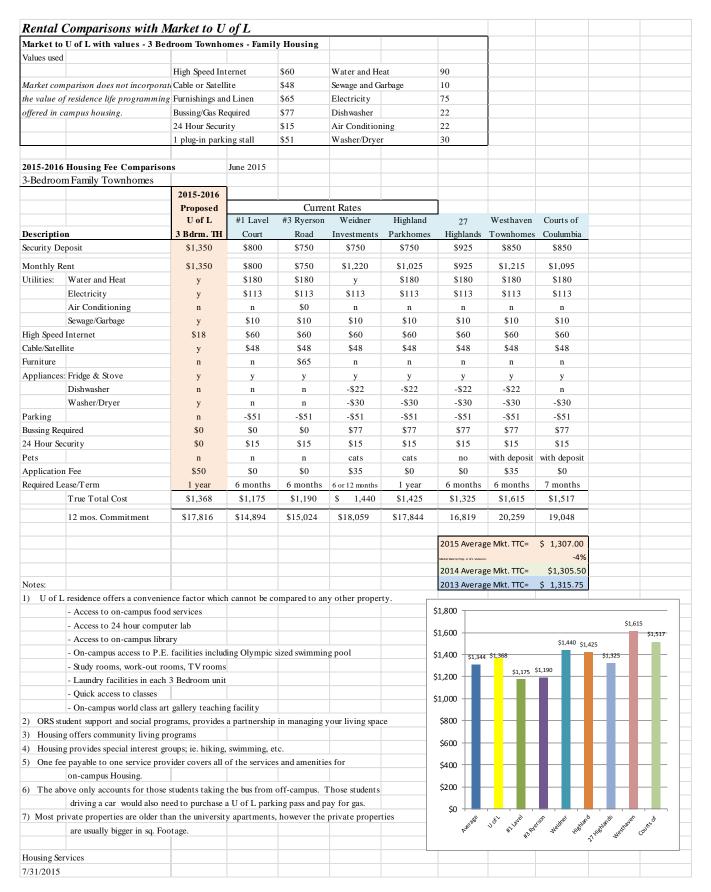

#### 10.2 Housing Services Rental Rates

The Board of Governors' policy on rental rates and fees approved in February 1990 requires that revenues should be sufficient to cover all normal operating costs including salaries, maintenance, equipment and furnishings replacement, building and renovation reserves and mortgage costs. There is a proposed increase of between 2% and 6% for all units in 2016-17. Appendix B indicates the current charges as well as the anticipated increases.

#### **Recommendation 26:**

That the proposed adjustments to rental rates for the 2016-17 year as indicated in Appendix B be approved effective May 1, 2016 and the rate adjustments for 2017-18 to 2018-19 be approved in principle.