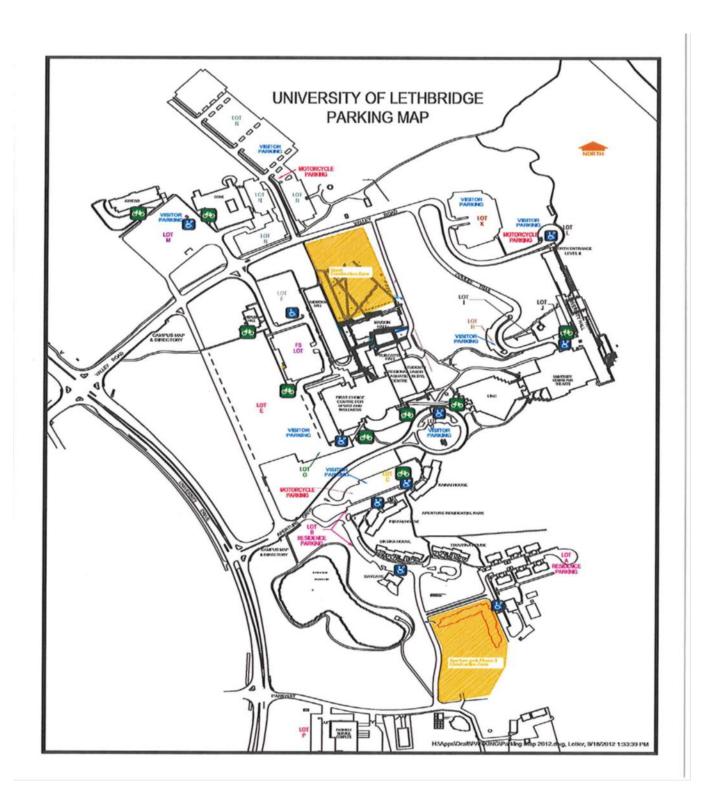

# **5.1** Parking Rates

Parking Services is a full cost recovery operation. The revenue generated through parking fees is used to accommodate projected capital costs for repairs, maintain roadways, parking lots and pathways, Safewalk operations, operating costs including utilities, a portion of security services, and to fund proposed additions to campus parking facilities. Proposed increases for 2015-16 for high demand and preferred lots will vary from 20% to 35%. Attached is a map of the various parking areas on campus. Please see Appendix E – 8 for supporting documentation.