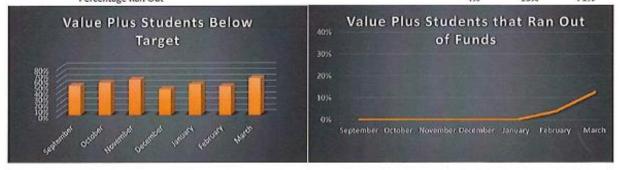

--|------------------|------------|------------|------------|------------|------------|----------|----------|--------|
|                  |                  | September  | October    | November   | December   | January    | February | March    | April  |
| Baselin          | e Target Amount  | \$2,996.00 | \$2,568.00 | \$2,140.00 | \$1,712.00 | \$1,284.00 | \$856.00 | \$428.00 | \$0.00 |
| Percentage on    | or Above Target  | 50%        | 45%        | 40%        | 56%        | 47%        | 51%      | 37%      |        |
| Percenta         | age Below Target | 50%        | 55%        | 60%        | 44%        | 53%        | 49%      | 63%      |        |
| Per              | centage Ran Out  |            |            |            |            |            | 4%       | 13%      | 71%    |



#### 10. 12.2 – Housing Services Rental Rates:

Re: Rental Comparisons with Market to UofL. Where does the information gathered for Utility rates (water, heat and electricity) come from? Students feel the utilities comparisons are too high.

#### **RESPONSE**

This information comes from local landlords and reflect their actual or estimated rates as well as market trend analyses. These are estimated averages and may not reflect individual experiences, which may be higher or lower, depending on the location and individual consumption patterns. The submission is attempting to estimate both meter rates and consumption patterns a year in advance. Management will monitor and report on these estimates in next year's fees process (projections vs. actuals).

# 20 APPENDIX G - PROPOSED FEES NOT A