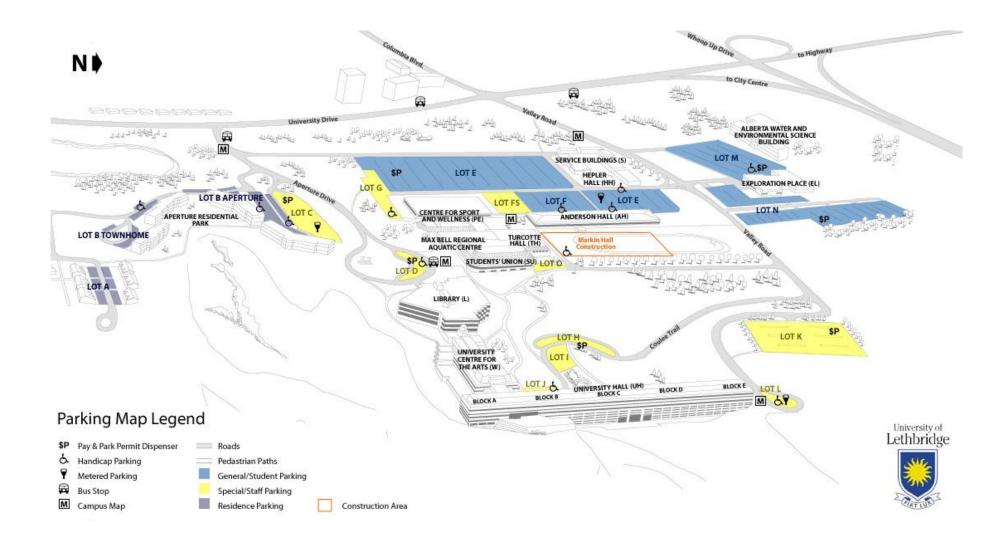

#### Parking Rates

Parking Services is a full cost recovery operation. The revenue generated through parking fees is used to accommodate projected capital costs for repairs, maintain roadways, parking lots and pathways, Safewalk operations, operating costs including utilities and some security services, and to fund additional campus parking facilities. Appendix G provides a map of the various parking areas on campus.