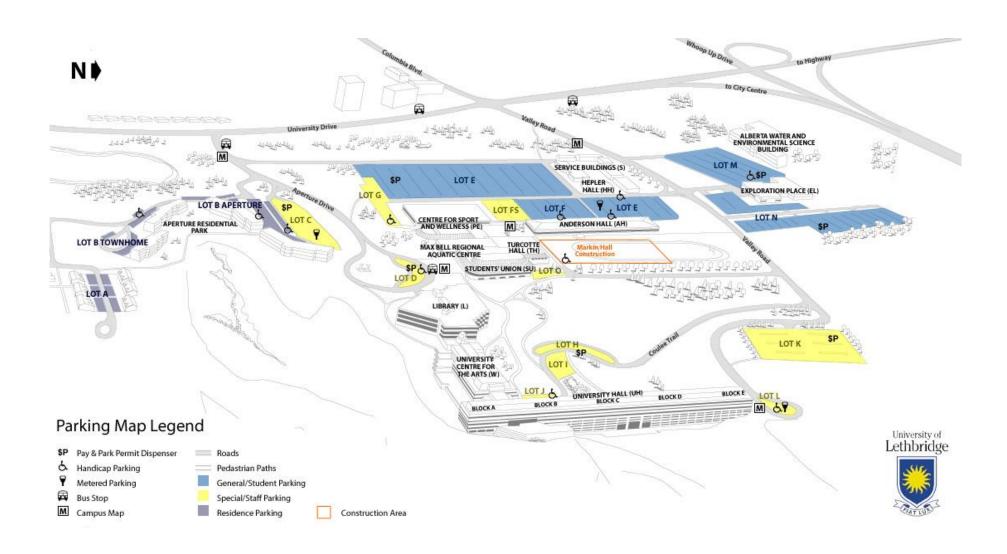

#### **Parking Rates**

In 1996, the Board of Governors passed a motion making Parking Services a full cost recovery operation, although the unit had been operating on a cost recovery basis for years. The revenue generated through parking fees are used to maintain roadways, parking lots and pathways, Safewalk operations, operating costs including utilities and some security services and to fund additional campus parking facilities. Appendix E provides a map of the various parking areas on campus.

#### **Recommendation 18:**

That the parking rates for 2011-12 as detailed in Table XVII be approved effective September 1, 2011 and the parking rates for 2012-13 to 2014-15 be approved in principle.

| TABLE XVII                    |                            |                |           |             |           |               |           |               |       |           |  |
|-------------------------------|----------------------------|----------------|-----------|-------------|-----------|---------------|-----------|---------------|-------|-----------|--|
|                               |                            |                | PARKING   | RATES       |           |               |           |               |       |           |  |
|                               |                            |                |           |             |           |               |           |               |       |           |  |
|                               |                            |                |           |             |           |               |           |               |       |           |  |
|                               |                            | Actual         | %         | Proposed    | %         | Proposed      | %         | Proposed      | %     | Proposed  |  |
| Parking Lot                   | Service Provided           | 2010-11        | Inc       | 2011-12     | Inc       | 2012-13       | Inc       | 2013-14       | Inc   | 2014-15   |  |
| Lot A, B, F                   | Plug-in Stalls             | 410.00         | 6.00%     | 435.00      | 6.00%     | 460.00        | 6.00%     | 490.00        | 6.00% | 520.00    |  |
| Lot FS                        | Plug-in Stalls/Location    | 515.00         | 6.00%     | 545.00      | 6.00%     | 580.00        | 6.00%     | 615.00        | 6.00% | 650.00    |  |
| Lot C, H, I, K                | Location/Non-Plug Stalls   | 425.00         | 6.00%     | 450.00      | 6.00%     | 475.00        | 6.00%     | 505.00        | 6.00% | 535.00    |  |
| Lot E                         | Non-Plug Stalls            | 310.00         | 6.00%     | 330.00      | 6.00%     | 350.00        | 6.00%     | 370.00        | 6.00% | 390.00    |  |
| Lot B, M, N                   | Non-Plug Stalls            | 275.00         | 6.00%     | 290.00      | 6.00%     | 310.00        | 6.00%     | 330.00        | 6.00% | 350.00    |  |
| Reserved Stall                | Location                   | 540.00         | 6.00%     | 570.00      | 6.00%     | 606.00        | 6.00%     | 640.00        | 6.00% | 670.00    |  |
| Special Needs                 | Location                   | 275.00         | 6.00%     | 290.00      | 6.00%     | 310.00        | 6.00%     | 330.00        | 6.00% | 350.00    |  |
| Fitness/Aquatic Centre        | Location                   | \$5/month      | 0.00%     | \$5/month   | 0.00%     | \$5/month     | 0.00%     | \$5/month     | 0.00% | \$5/month |  |
| Monthly - M, N                | Paved                      | 40.00          | 6.00%     | 43.00       | 6.00%     | 46.00         | 6.00%     | 49.00         | 6.00% | 52.00     |  |
| Monthly - C, E, K             | Location/Paved             | 47.00          | 6.00%     | 50.00       | 6.00%     | 53.00         | 6.00%     | 56.00         | 6.00% | 59.00     |  |
| Metered Parking Dispensers    | Location                   | \$1.00/hr      | 0.00%     | \$1.00/hr   | 0.00%     | \$1.00/hr     | 0.00%     | \$1.00/hr     | 0.00% | \$1.00/hr |  |
| 1/2 Day Permits               | Paved                      | 4.00           | 0.00%     | 4.00        | 0.00%     | 4.00          | 0.00%     | 4.00          | 0.00% | 4.00      |  |
| Daily Permits                 | Paved                      | 6.00           | 0.00%     | 6.00        | 0.00%     | 6.00          | 0.00%     | 6.00          | 0.00% | 6.00      |  |
| Weekly Permits                | Paved                      | 24.00          | 0.00%     | 24.00       | 0.00%     | 24.00         | 0.00%     | 24.00         | 0.00% | 24.00     |  |
| Anderson Hall Bookings        | Paved                      | 50.00          | 0.00%     | 50.00       | 0.00%     | 50.00         | 0.00%     | 50.00         | 0.00% | 50.00     |  |
| Retired F/S Permits           | Location                   | 45.00          | 0.00%     | 45.00       | 0.00%     | 45.00         | 0.00%     | 45.00         | 0.00% | 45.00     |  |
| Permit Replacements           | N/A                        | 30.00          | 0.00%     | 30.00       | 0.00%     | 30.00         | 0.00%     | 30.00         | 0.00% | 30.00     |  |
|                               |                            |                |           |             |           |               |           |               |       |           |  |
| Note: Semester passes are ava | ilable at 45% of the annua | I rate for all | lots, and | eight month | passes ar | e available a | at 80% of | the annual ra | ate.  |           |  |