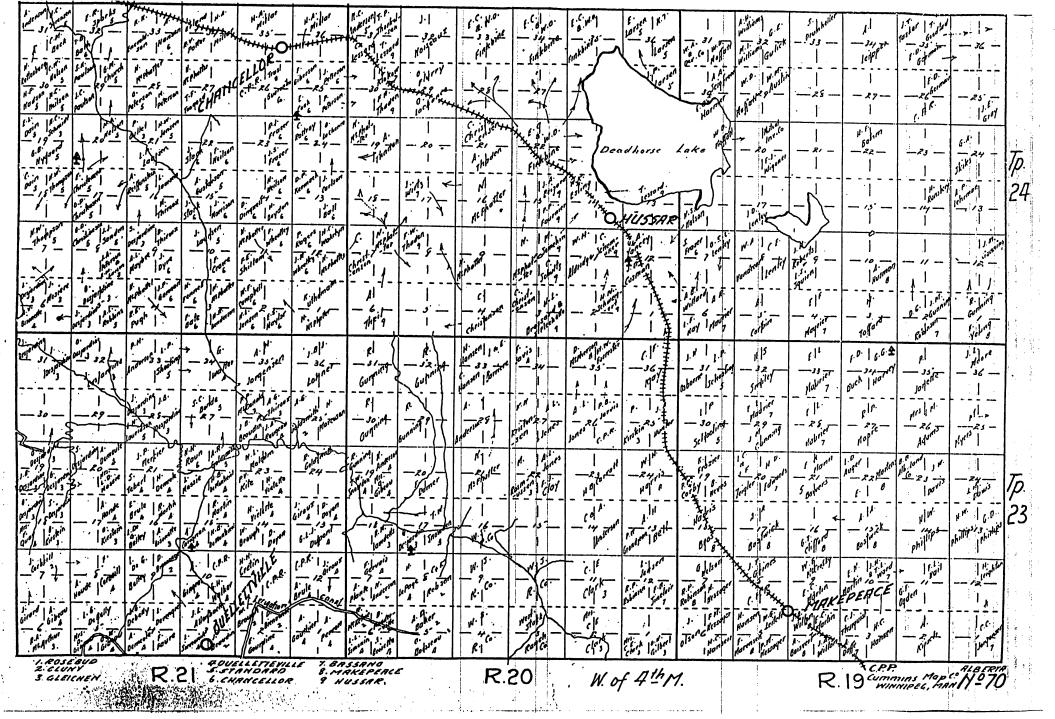

### General Areas Covered on Each Map in #33 of 1918 Series:

Map #69 - Township 23 & 24 — Range 16, 17 & 18 — Gem

Map #69A - Township 25 & 26 — Range 16, 17 & 18 — north of Gem along the Red Deer River

Map #70 - Township 23 & 24 — Range 19, 20 & 21 — Makepeace, Hussar, Chancellor, Ouellettville

On a side column of the map you will find the Township (Tp) number.

Provide us with the **township number** (on the side column) and the **range number** (R - on the bottom of the map) **along with the name you are interested in**.