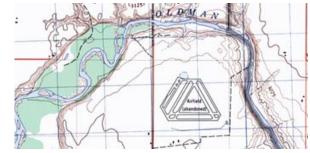

### Here is an example of what you get:

Let's say you wanted to find the site of the old Pearce Air Base where air crew from across the British Commonwealth were trained during World War II.

Once you tell us the township and the range numbers we will send you the following in jpeg form. (or hard copy if you prefer snail mail)

1 — A topographical map view of the area.