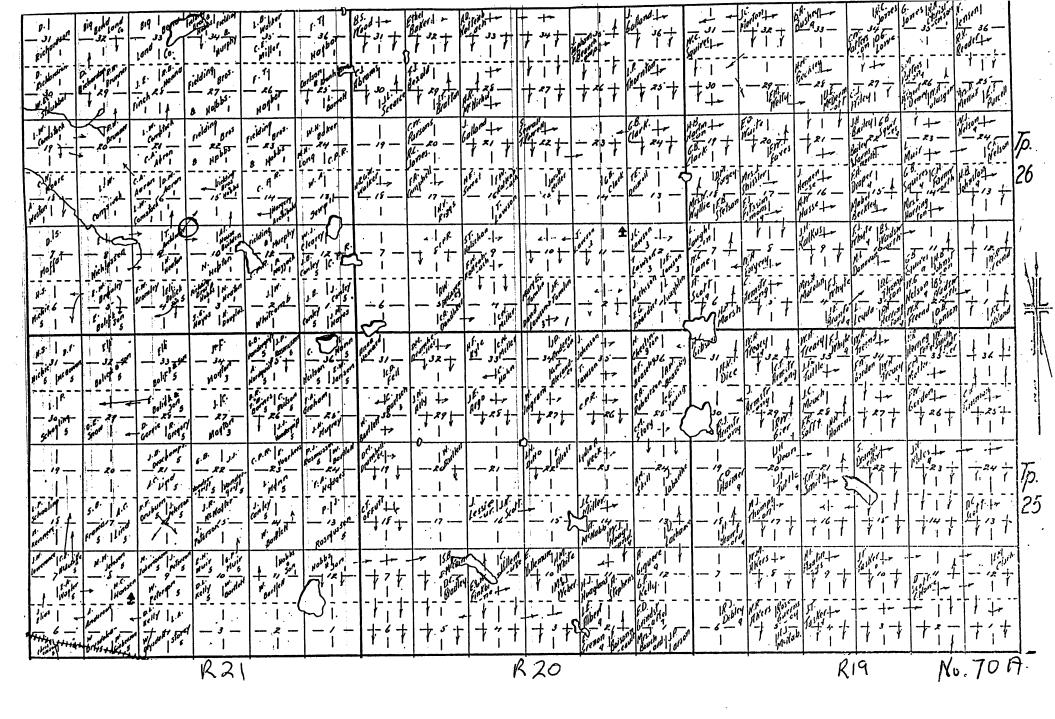

### General Areas Covered on Each Map in #33 of 1918 Series:

Map #69 - Township 23 & 24 — Range 16, 17 & 18 — Gem

Map #69A - Township 25 & 26 — Range 16, 17 & 18 — north of Gem along the Red Deer River

Map #70 - Township 23 & 24 — Range 19, 20 & 21 — Makepeace, Hussar, Chancellor, Ouellettville

On a side column of the map you will find the Township (Tp) number.

Provide us with the **township number** (on the side column) and the **range number** (R - on the bottom of the map) **along with the name you are interested in**.