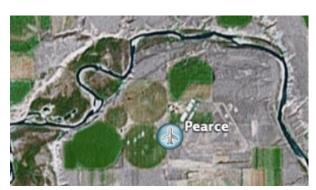

### Here is an example of what you get:

Let's say you wanted to find the site of the old Pearce Air Base where air crew from across the British Commonwealth were trained during World War II.

Once you tell us the township and the range numbers we will send you the following in jpeg form. (or hard copy if you prefer snail mail)

#### 2 — A google earth view from space of the area today