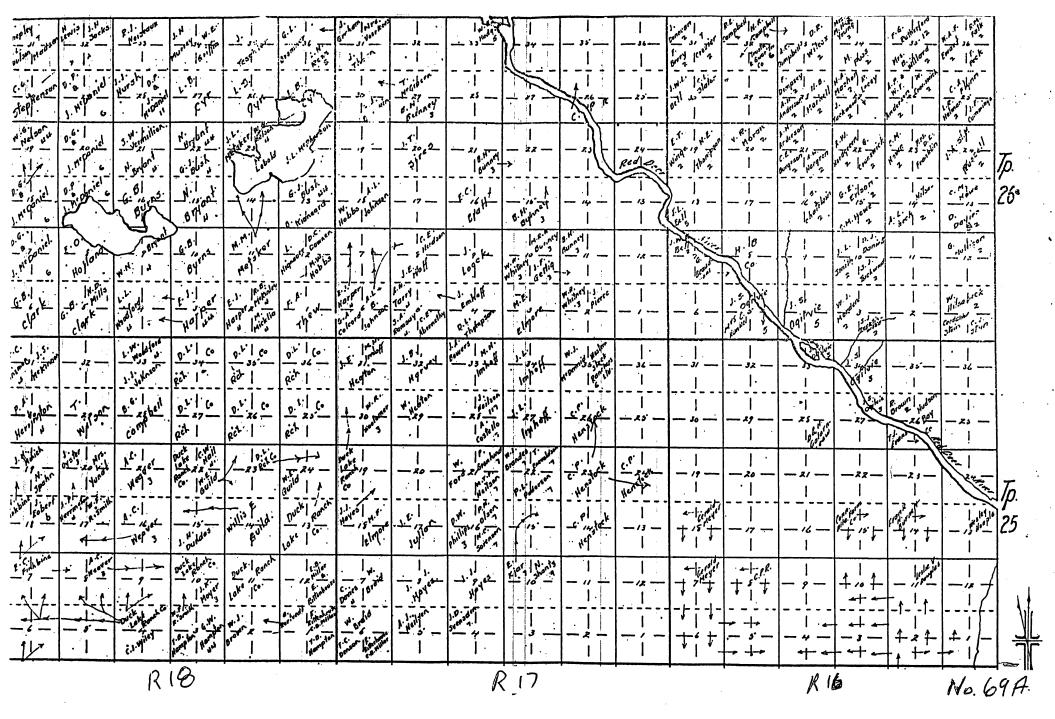

### General Areas Covered on Each Map in #33 of 1918 Series:

Map #69 - Township 23 & 24 — Range 16, 17 & 18 — Gem

Map #69A - Township 25 & 26 — Range 16, 17 & 18 — north of Gem along the Red Deer River

Map #70 - Township 23 & 24 — Range 19, 20 & 21 — Makepeace, Hussar, Chancellor, Ouellettville

On a side column of the map you will find the Township (Tp) number.

Provide us with the **township number** (on the side column) and the **range number** (R - on the bottom of the map) **along with the name you are interested in**.