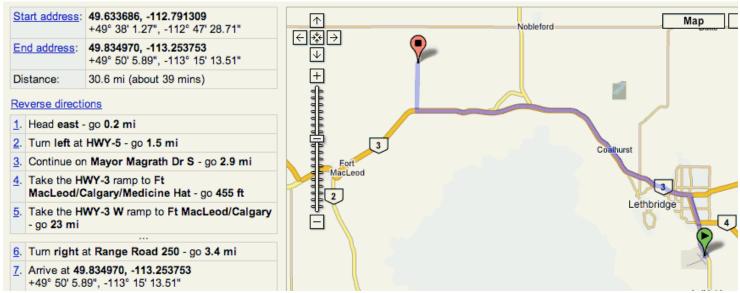

### Here is an example of what you get:

Let's say you wanted to find the site of the old Pearce Air Base where air crew from across the British Commonwealth were trained during World War II.

Once you tell us the township and the range numbers we will send you the following in jpeg form. (or hard copy if you prefer snail mail)

#### 3 — Directions on how to reach the site

| 30 mg                                            | - 32 1.6.<br>- 32 1.6.<br> | ام: دوامی<br>امانان                                                                                                                                                                                                                                                                                                                                                                                                                                                                                                                                                                                                                                                                                                                                                                                                                                                                                                                                                                                                                                                                                                                                                                                                                                                                                                                                                                                                                                                                                                                                                                                                                                                                                                                                                                                                                                                                                                                                                                                                                                                                                                            | 4 d.             | M. F. J.S. +   | - 26 -8        | (\$ 0,0   -                                      | _ Jz         | - 23 -                                        |        | · ·                | -36-                                    |                                         | - J& -                                   |                                          |                                                                                                                | 1                      |                |     |
|--------------------------------------------------|----------------------------|--------------------------------------------------------------------------------------------------------------------------------------------------------------------------------------------------------------------------------------------------------------------------------------------------------------------------------------------------------------------------------------------------------------------------------------------------------------------------------------------------------------------------------------------------------------------------------------------------------------------------------------------------------------------------------------------------------------------------------------------------------------------------------------------------------------------------------------------------------------------------------------------------------------------------------------------------------------------------------------------------------------------------------------------------------------------------------------------------------------------------------------------------------------------------------------------------------------------------------------------------------------------------------------------------------------------------------------------------------------------------------------------------------------------------------------------------------------------------------------------------------------------------------------------------------------------------------------------------------------------------------------------------------------------------------------------------------------------------------------------------------------------------------------------------------------------------------------------------------------------------------------------------------------------------------------------------------------------------------------------------------------------------------------------------------------------------------------------------------------------------------|------------------|----------------|----------------|--------------------------------------------------|--------------|-----------------------------------------------|--------|--------------------|-----------------------------------------|-----------------------------------------|------------------------------------------|------------------------------------------|----------------------------------------------------------------------------------------------------------------|------------------------|----------------|-----|
|                                                  | 160                        |                                                                                                                                                                                                                                                                                                                                                                                                                                                                                                                                                                                                                                                                                                                                                                                                                                                                                                                                                                                                                                                                                                                                                                                                                                                                                                                                                                                                                                                                                                                                                                                                                                                                                                                                                                                                                                                                                                                                                                                                                                                                                                                                | - <b>\</b> P     | 10kg           | .   2000 g     |                                                  |              |                                               |        |                    |                                         |                                         |                                          |                                          | 1-13-1-1-                                                                                                      | '  <br>                | 1              | 1   |
| _ 10 _                                           | - 4, -                     | 1.6 mm   1.6 | Hein+            | He so Orek     | 5.9 1 gar      |                                                  | 29           | RE                                            | - 27 - | - + xs -           | - 20 -                                  |                                         | - 29 -                                   |                                          | <del> </del>                                                                                                   | - x4 - R               | 20-            |     |
|                                                  | - zolen                    | <br>                                                                                                                                                                                                                                                                                                                                                                                                                                                                                                                                                                                                                                                                                                                                                                                                                                                                                                                                                                                                                                                                                                                                                                                                                                                                                                                                                                                                                                                                                                                                                                                                                                                                                                                                                                                                                                                                                                                                                                                                                                                                                                                           | Nikelings)       | Wind<br>Parket | - 1600 y       | -  18 Hard                                       | - 80 -       |                                               |        | -83-               |                                         | 1 - 4 -                                 | 1                                        | 1                                        | \ <del> </del>                                                                                                 | ↓ <u> </u>             |                | •   |
|                                                  | 1                          |                                                                                                                                                                                                                                                                                                                                                                                                                                                                                                                                                                                                                                                                                                                                                                                                                                                                                                                                                                                                                                                                                                                                                                                                                                                                                                                                                                                                                                                                                                                                                                                                                                                                                                                                                                                                                                                                                                                                                                                                                                                                                                                                | *   *     *      | 1              | lbeg?          |                                                  |              |                                               |        | 1                  | i                                       |                                         |                                          | Jerom de                                 |                                                                                                                | 73                     |                | Tp. |
| _ ;                                              | - n-                       | Market 16                                                                                                                                                                                                                                                                                                                                                                                                                                                                                                                                                                                                                                                                                                                                                                                                                                                                                                                                                                                                                                                                                                                                                                                                                                                                                                                                                                                                                                                                                                                                                                                                                                                                                                                                                                                                                                                                                                                                                                                                                                                                                                                      | Hall represent   | 11. 14         | - c/           | 5 0 0 0 0 0 0 0 0 0 0 0 0 0 0 0 0 0 0 0          |              | - "-                                          | -4-    |                    | - 4 -                                   | - 15 - 1                                |                                          | - 16 -                                   | ا -خار-                                                                                                        |                        | (- h-          | 24  |
| Hoblers .                                        | Hader.                     | 3. Mysec -                                                                                                                                                                                                                                                                                                                                                                                                                                                                                                                                                                                                                                                                                                                                                                                                                                                                                                                                                                                                                                                                                                                                                                                                                                                                                                                                                                                                                                                                                                                                                                                                                                                                                                                                                                                                                                                                                                                                                                                                                                                                                                                     | 1340             | 1              |                | <del>-                                    </del> | jp +         | 1/m                                           | . 1    | 1:                 | - 1                                     | 150868                                  | of. +-                                   |                                          |                                                                                                                | thing stall            |                |     |
| - Coly -                                         | - 1. J.so.                 | <del>- 7</del>                                                                                                                                                                                                                                                                                                                                                                                                                                                                                                                                                                                                                                                                                                                                                                                                                                                                                                                                                                                                                                                                                                                                                                                                                                                                                                                                                                                                                                                                                                                                                                                                                                                                                                                                                                                                                                                                                                                                                                                                                                                                                                                 | 3.6.70           | -"-            | - <i>i</i> z - | - <del>-</del> -                                 | + 1+         | - 3                                           | ١- ١٠  | - "-               | - /-                                    |                                         | + +                                      |                                          | ->-                                                                                                            |                        | _/s            |     |
| 100 10 300 00 10 10 10 10 10 10 10 10 10 10 10 1 | Hills Jack                 | - 13 c.                                                                                                                                                                                                                                                                                                                                                                                                                                                                                                                                                                                                                                                                                                                                                                                                                                                                                                                                                                                                                                                                                                                                                                                                                                                                                                                                                                                                                                                                                                                                                                                                                                                                                                                                                                                                                                                                                                                                                                                                                                                                                                                        | 5. Jackonald     |                | Wester.        | 1 -                                              | <br> - <br>  | - 1                                           | }_;    | <br> >-            | 1 - 1 - 1 - 1 - 1 - 1 - 1 - 1 - 1 - 1 - |                                         |                                          | - 776                                    |                                                                                                                |                        |                |     |
| Ary or 126. Ash                                  | 10 100 M                   | R. Jilara 3                                                                                                                                                                                                                                                                                                                                                                                                                                                                                                                                                                                                                                                                                                                                                                                                                                                                                                                                                                                                                                                                                                                                                                                                                                                                                                                                                                                                                                                                                                                                                                                                                                                                                                                                                                                                                                                                                                                                                                                                                                                                                                                    | C. A. P. P. P.   | 3 Transide Co  | . (4           |                                                  | I provide (  |                                               | 1      | i                  | 1                                       |                                         |                                          | hil                                      |                                                                                                                | 1                      | 1:             |     |
| W. Wishout                                       | Harry Dr Bior              | - 10                                                                                                                                                                                                                                                                                                                                                                                                                                                                                                                                                                                                                                                                                                                                                                                                                                                                                                                                                                                                                                                                                                                                                                                                                                                                                                                                                                                                                                                                                                                                                                                                                                                                                                                                                                                                                                                                                                                                                                                                                                                                                                                           | الماء            | 2 Bythe 18 2 - | 5. 1           | "## —<br>                                        | - 32 -       | - 23 -                                        | 1 .    | - 35'              | -34 -                                   |                                         |                                          | ),, –                                    | - " - "                                                                                                        | المراها والمال         | - »<br>1       | 1   |
| 350  <br>350  <br>40   00                        | congret                    | - 27.5<br>- 0.7   20.24                                                                                                                                                                                                                                                                                                                                                                                                                                                                                                                                                                                                                                                                                                                                                                                                                                                                                                                                                                                                                                                                                                                                                                                                                                                                                                                                                                                                                                                                                                                                                                                                                                                                                                                                                                                                                                                                                                                                                                                                                                                                                                        | 0.1.1710055      | Brill Henry    | - ,, -         |                                                  | <br> - st    | - 25                                          | - 22 - | (P)  <br>  P = 6 - | -<br> - 25:                             | - Joh                                   | - 3%                                     | - 25 -                                   | -37 -                                                                                                          | R. 1 108 100           |                |     |
| Va. 1                                            | 1                          | - 1                                                                                                                                                                                                                                                                                                                                                                                                                                                                                                                                                                                                                                                                                                                                                                                                                                                                                                                                                                                                                                                                                                                                                                                                                                                                                                                                                                                                                                                                                                                                                                                                                                                                                                                                                                                                                                                                                                                                                                                                                                                                                                                            |                  | 664            | . 1            | 1                                                | . 1          | 1                                             | 1.     | <b>'</b> +>        | 1                                       |                                         | John Bollmon                             | 1                                        | 1) 11 10 00 00 pa                                                                                              | p. 10   819, 10        | , 1,           |     |
| - "-                                             | xo<br>                     | - */ -                                                                                                                                                                                                                                                                                                                                                                                                                                                                                                                                                                                                                                                                                                                                                                                                                                                                                                                                                                                                                                                                                                                                                                                                                                                                                                                                                                                                                                                                                                                                                                                                                                                                                                                                                                                                                                                                                                                                                                                                                                                                                                                         | C. S. C. Honsen. | rs             | - 24 -         | <br> - '7                                        | - e          | - 21 -                                        | -\     | rs                 | -24-                                    | - 19                                    | 10 har 10 Cake                           |                                          | ع المهمل الم | ? 601   15 10 16  <br> | — 2 <i>4</i> — | Tp. |
|                                                  |                            |                                                                                                                                                                                                                                                                                                                                                                                                                                                                                                                                                                                                                                                                                                                                                                                                                                                                                                                                                                                                                                                                                                                                                                                                                                                                                                                                                                                                                                                                                                                                                                                                                                                                                                                                                                                                                                                                                                                                                                                                                                                                                                                                |                  |                |                |                                                  | <del> </del> |                                               | +      |                    | ļ <i>(</i>                              | 1i                                      | 10 10 10 10 10 10 10 10 10 10 10 10 10 1 | - g 0 g                                  | 4-10,10 1.                                                                                                     |                        |                | 23  |
| C. 51 6, 20.                                     | - 10 -                     | - 11 -                                                                                                                                                                                                                                                                                                                                                                                                                                                                                                                                                                                                                                                                                                                                                                                                                                                                                                                                                                                                                                                                                                                                                                                                                                                                                                                                                                                                                                                                                                                                                                                                                                                                                                                                                                                                                                                                                                                                                                                                                                                                                                                         | - %-             | -"-            | /3             | -"-                                              | - " -        |                                               | - "    |                    | 7-7-                                    | lil delpho                              | - 12 4. Pl                               | 1 0 0 0 0 1 0 0 0 0 0 0 0 0 0 0 0 0 0 0  | 5. 6. 7. 1<br>10 6. 7. 61                                                                                      | -                      | - /3 -  <br>   | i , |
| - 1 -                                            | - 5 -                      | 1                                                                                                                                                                                                                                                                                                                                                                                                                                                                                                                                                                                                                                                                                                                                                                                                                                                                                                                                                                                                                                                                                                                                                                                                                                                                                                                                                                                                                                                                                                                                                                                                                                                                                                                                                                                                                                                                                                                                                                                                                                                                                                                              | -10-             | · 1            | - 42 -         | _                                                | cpR. Lin     |                                               | -/0 -  | ENT POOR           | - 12 -                                  | - 7 1 1 1 1 1 1 1 1 1 1 1 1 1 1 1 1 1 1 | 10 5 10 pg 6 pg                          | 10 10 10 10 10 10 10 10 10 10 10 10 10 1 | F 10 0 0                                                                                                       |                        | - /5 -         |     |
|                                                  |                            |                                                                                                                                                                                                                                                                                                                                                                                                                                                                                                                                                                                                                                                                                                                                                                                                                                                                                                                                                                                                                                                                                                                                                                                                                                                                                                                                                                                                                                                                                                                                                                                                                                                                                                                                                                                                                                                                                                                                                                                                                                                                                                                                | <u> </u>         |                | <u> </u>       |                                                  |              | <u>  1                                   </u> |        | 1.                 |                                         |                                         |                                          | 7 7 7                                    | 1 4                                                                                                            | 1 1                    | <u> </u>       |     |
| _                                                |                            | - <del>1</del> -                                                                                                                                                                                                                                                                                                                                                                                                                                                                                                                                                                                                                                                                                                                                                                                                                                                                                                                                                                                                                                                                                                                                                                                                                                                                                                                                                                                                                                                                                                                                                                                                                                                                                                                                                                                                                                                                                                                                                                                                                                                                                                               |                  |                | _ , _          | -                                                | - 3 -        |                                               |        |                    | -  /-                                   | TO CE                                   | 2 41 10 3 41 614                         |                                          |                                                                                                                | 1 A -                  | <del></del>    |     |
| 1.                                               | 16150                      | 1.1                                                                                                                                                                                                                                                                                                                                                                                                                                                                                                                                                                                                                                                                                                                                                                                                                                                                                                                                                                                                                                                                                                                                                                                                                                                                                                                                                                                                                                                                                                                                                                                                                                                                                                                                                                                                                                                                                                                                                                                                                                                                                                                            | 39/1             | 1              | 2 578404       | RD 10                                            | GEM.         |                                               |        |                    |                                         | Rivage Harris                           | N63 970 171 101                          | Hall bit Charge                          |                                                                                                                |                        | ALSERTA        |     |