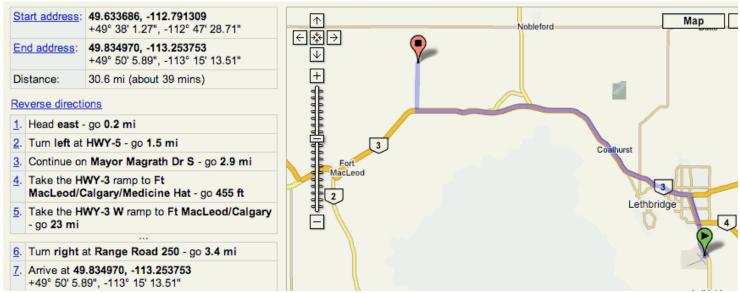

- 1 —A topographical map view of the area.
- 2 A google earth view from space of the area today
- 3— Directions on how to reach the site

Check out the next page to see an example.

1918 Maps 05/03/2007 10:09 AM