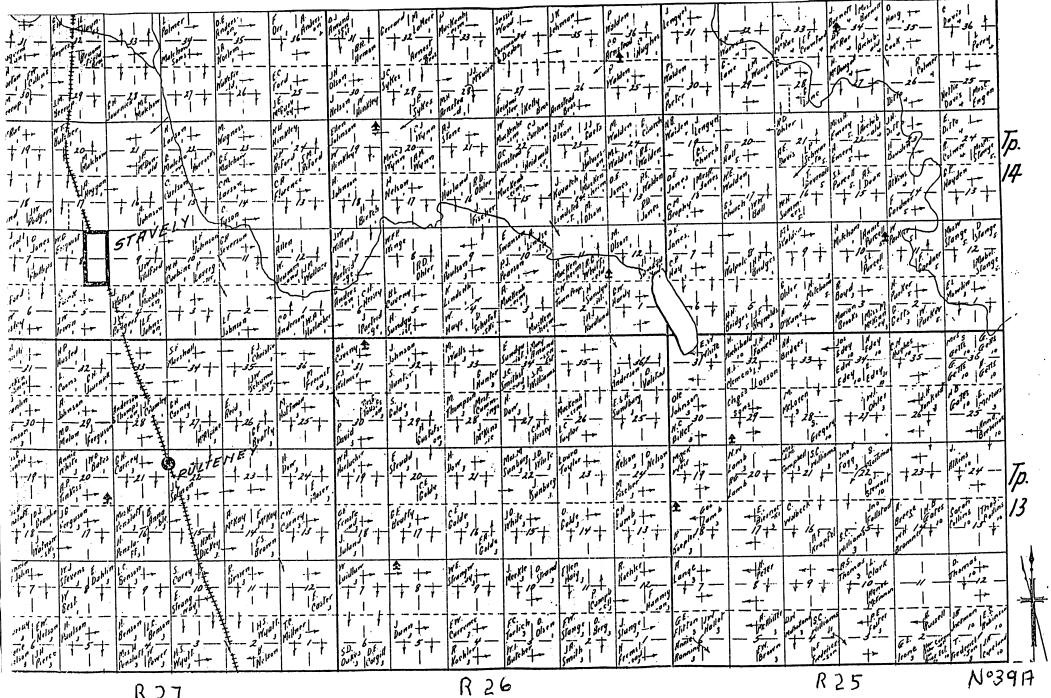

### General Areas Covered on Each Map in #18 of 1918 Series:

Map #39 - Township 11 & 12 — Range Range 25, 26 & 27 — Woodhouse, Claresholm

Map #39A - Township 13 & 14 — Range Range 25, 26 & 27 — Pultenay, Stavely