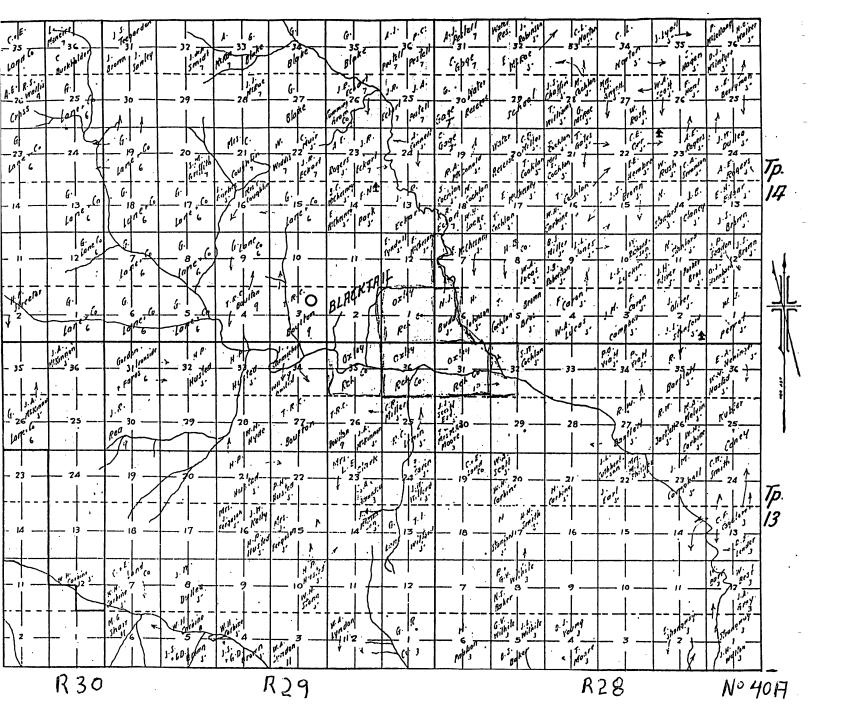

Map #40 - Township 11 & 12 — Range 28, 29 & 30 — Carnforth, Furman, Lyndon

Map #40A - Township 13 & 14 — Range 28, 29 & 30 — Blacktail

Credit: Cummins Rural Directory Map

1918 Maps 05/04/2007 09:43 AM