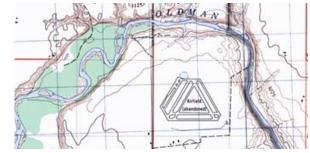

\$12 Can.) for each additional name to:

Historical Research Centre

1115-8 Ave. S.

Lethbridge, Alberta, Canada T1J1P7

Phone 403 328 3824

We will send you in jpeg form: (or hard copy if you prefer snail mail)

- 1 —A topographical map view of the area.
- 2 A google earth view from space of the area today
- 3— Directions on how to reach the site

Check out the next page to see an example.

1918 Maps 05/03/2007 10:09 AM

### Here is an example of what you get:

Let's say you wanted to find the site of the old Pearce Air Base where air crew from across the British Commonwealth were trained during World War II.

Once you tell us the township and the range numbers we will send you the following in jpeg form. (or hard copy if you prefer snail mail)

1 — A topographical map view of the area.



#### 2 — A google earth view from space of the area today

#### 3 — Directions on how to reach the site





| A13 155-01