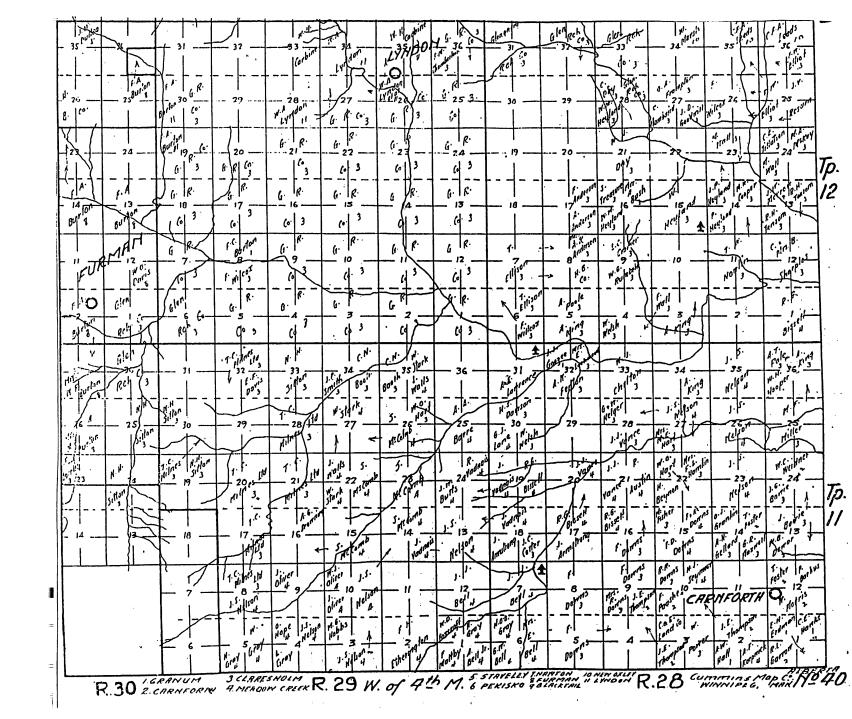

Map #40 - Township 11 & 12 — Range 28, 29 & 30 — Carnforth, Furman, Lyndon

Map #40A - Township 13 & 14 — Range 28, 29 & 30 — Blacktail

Credit: Cummins Rural Directory Map

1918 Maps 05/04/2007 09:43 AM