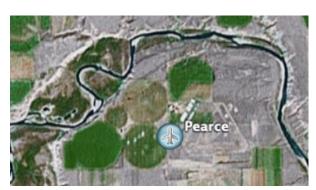

anada T1J1P7

Phone 403 328 3824

We will send you in jpeg form: (or hard copy if you prefer snail mail)

- 1 —A topographical map view of the area.
- 2 A google earth view from space of the area today
- 3— Directions on how to reach the site

Check out the next page to see an example.

1918 Maps 05/03/2007 10:09 AM

### Here is an example of what you get:

Let's say you wanted to find the site of the old Pearce Air Base where air crew from across the British Commonwealth were trained during World War II.

Once you tell us the township and the range numbers we will send you the following in jpeg form. (or hard copy if you prefer snail mail)

1 — A topographical map view of the area.



#### 2 — A google earth view from space of the area today

#### 3 — Directions on how to reach the site





| A13 155-01