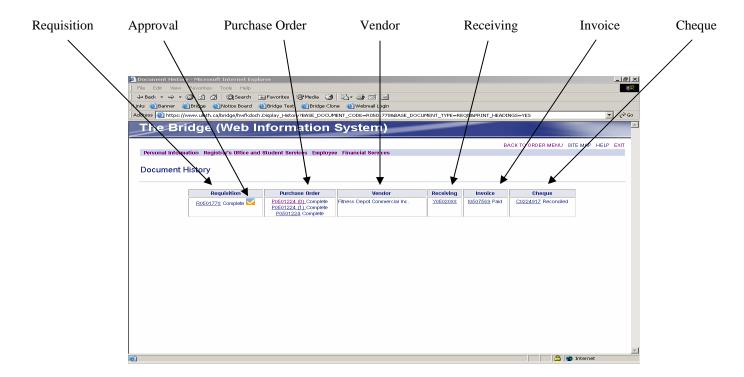

#### **Document History**

Click on any document number to preview.

| Requisition    | Click on the document number to preview the requisition. * [See page 8]      |
|----------------|------------------------------------------------------------------------------|
| Approval       | Click on V checkmark to view approval status and history. [See page 9]       |
| Purchase Order | Click on the document number to preview the purchase order. * [See page 10]  |
| Vendor         | Will display the vendor name from the purchase order.                        |
| Receiving      | Click on the document number to preview the receiving document [See page 11] |
| Invoice        | Click on the document number to preview the invoice. * [See page 12]         |
| Cheque         | Click on the document number to preview the cheque. * [See page 13]          |

\* Note: Document status will be displayed beside the document number.