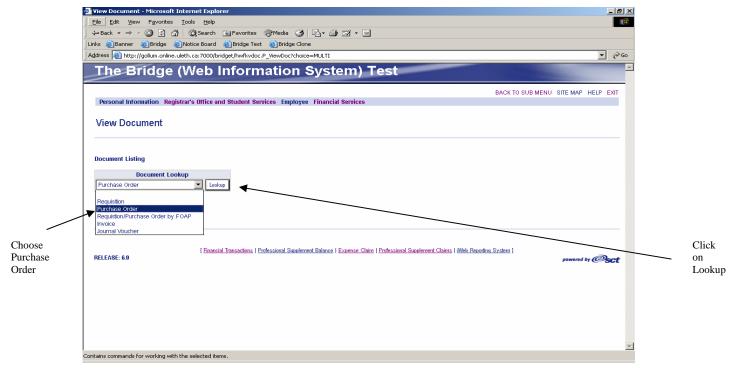

#### Purchase Order Inquiry Form with Commodity Code Lookup

#### **Commodity Code**

If left blank, the default is to display all purchase orders regardless of the commodity code. This feature is used if you would like to display only those purchase orders with a specific commodity code. In order to utilize this component, you can either type in the commodity code if known; otherwise use the commodity code lookup. Click on the magnifying glass and the commodity code listing will pop up in another window. Scroll through the listing, then click on the commodity you wish to query on. Click on submit to generate the report of all purchase orders with the selected commodity code.