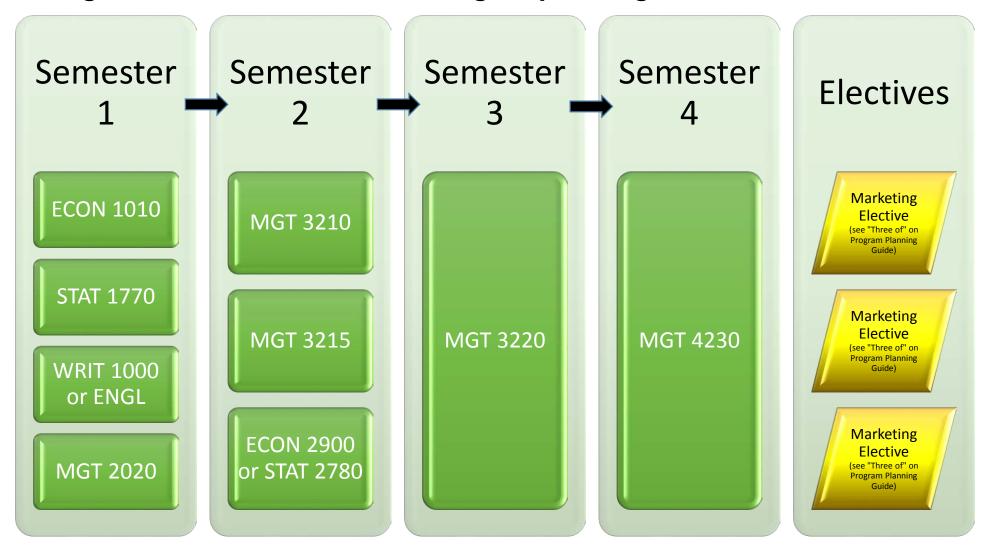

## **Management Certificate - Marketing Sequencing Chart**

## Legend

Green Rectangle - Course should be taken in semester shown.

Yellow Parallelogram - Select course to fill this elective and check prereqs and coreqs to determine semester in which it should be taken. Elective courses may have additional prereqs and/or coreqs not included above which may extend the program beyond that shown.

## **Notes**

- Check prereqs and coreqs in the current <u>Academic Calendar</u> or <u>Timetable</u> for each course before registering.
- Refer to the corresponding Program Planning Guide
- Please meet with a Faculty of Management Academic Advisor at your campus before applying to this program.