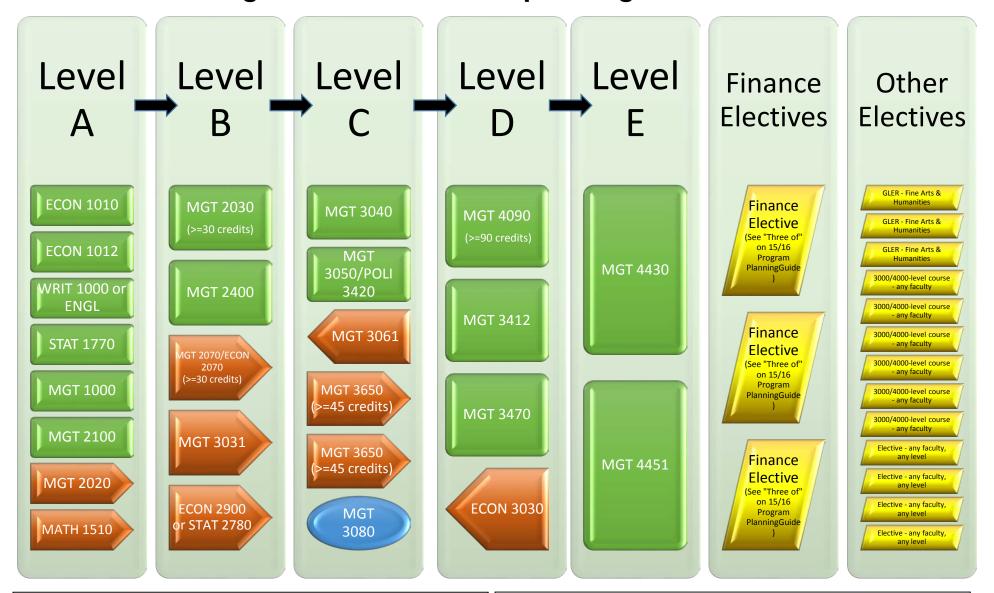

## **Bachelor of Management - Finance Sequencing Chart**

## Legend

**Green Rectangle** - Course should be taken at level shown.

**Orange Arrow** - Course is recommended at level shown, but may be taken at higher or lower level in direction of arrow.

**Yellow Parallelogram** - Select course to fill this elective and check prerequisites to determine level at which it should be taken.

Blue Oval - Course may be taken at any level

## **Notes**

- Check prereqs and coreqs in the current <u>Academic Calendar</u> or <u>Timetable</u> for each course before registering.
- Refer to the corresponding <u>Program Planning Guide</u>
- Please meet with a Faculty of Management Academic Advisor at your <u>campus</u> for assistance with this program.