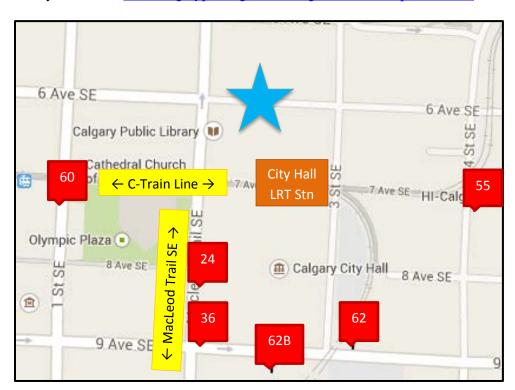

\*\*\*Displayed below are some of the most frequently used public surface lots and underground parkades that are located within a 2-3 block radius from Bow Valley College.

Should you have any questions about the ParkPlus operated lots or parkades, please visit the Calgary Parking Authority website at: <a href="https://www.calgaryparking.com/web/guest/aboutthecpa/contactus">www.calgaryparking.com/web/guest/aboutthecpa/contactus</a>

BOW VALLEY COLLEGE, SOUTH CAMPUS (345 – 6 Ave SE) – This is an IMPARK lot.

**Type:** Underground Parkade

**Link:** bowvallevcollege.ca/student-resources/getting-here-and-around

Mon – Fri Early Bird (Enter between 6:30am-9am, Exit by 5pm): \$17.00 flat rate

## Lot 55 – EAST VILLAGE (724 – 4th Street SE) | ZONE 9055

Type: Stall Surface Lot | 282 spaces Link: www.calgaryparking.com/findparking/lotlocations/lot55

**NOTE:** Enter off of 4<sup>th</sup> Street

Mon – Fri (6am-6pm): \$2.25 per 30 minutes, \$12.50 max Evenings, Every Day (6pm-6am): \$0.50 per 30 minutes, \$2 max Sat, Sun, & Holidays (6am-6pm): \$0.50 per 30 minutes, \$2 max

# Lot 62 – 407 – 9th Ave SE | ZONE 9362

Type: Stall Surface Lot | 127 spaces Link: www.calgaryparking.com/findparking/lotlocations/lot62

Sat, Sun, & Holidays (6am-6pm): \$1 per 30 minutes, \$2 max Evenings, Everyday (6pm-6am): \$1 per 30 minutes, \$2 max

#### Lot 62B - 363 - 9 Ave SE | ZONE 9062

Type: Stall Surface Lot | 145 spaces Link: www.calgaryparking.com/findparking/lotlocations/lot62B

Mon – Fri (6am-6pm): \$2 per 20 minutes, \$16.00 max Evenings, Everyday (6pm-6am): \$1 per 30 minutes, \$2 max Sat, Sun, & Holidays (6am-6pm): \$1 per 30 minutes, \$2 max Evenings, Everyday (6pm-6am): \$1 per 30 minutes, \$2 max

## **Lot 36** – CITY HALL (322 – 9th Ave SE) | **ZONE 9036**

Type: Underground Parkade | 640 spaces Link: www.calgaryparking.com/findparking/lotlocations/lot36

Clearance Height: 2.03m (6'8")

Mon – Fri (6am-6pm): \$3 per 30 minutes, \$19 max

## Lot 24 – ARTS COMMONS (829 Macleod Trail SE) – formerly EPCOR Centre | ZONE 9024

Type: Underground Parkade | 136 spaces Link: <a href="www.calgaryparking.com/findparking/lotlocations/lot24">www.calgaryparking.com/findparking/lotlocations/lot24</a> Clearance Height: 1.86m (6'1")

## **Lot 60** – <u>CONVENTION CENTRE</u> (727 – 1st Street SE) | **ZONE 9060**

**Type:** Underground Parkade | 433 spaces **Link:** <u>www.calgaryparking.com/findparking/lotlocations/lot60</u> **Clearance Height:** 2.05m (6'8")